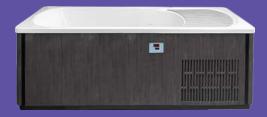

# Kodiak Cold Plunge

Soak in cold, invigorating water or deeply relaxing warm water with our contrast therapy tub

- 40-104°F (4-40°C) temperature range
- 120V plug and play
- Immersive deep soak
- Insulated shell
- Lockable insulating cover
- Multicolor LED interior light
- Inline pleated filter
- Indoor or outdoor use\*

### Craftsmanship

Durable steel frame
ABS base
Tool-free removable panel
Drain spout with shutoff valve
9.5 ft cord

\*It is recommended that this product is located under an awning or similar covering.