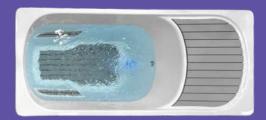

# **Hydrotherapy**

Cools to 40°F (4°C)
Heats to 104°F (40°C)
Extra large soaking area
Non-slip comfort mats