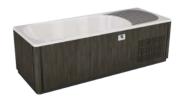

# Kodiak Cold Plunge

Soak in cold, invigorating water or deeply relaxing warm water with our contrast therapy tub

- 40-104°F (4-40°C) temperature range
- 120V plug and play
- Immersive deep soak
- Insulated shell
- Lockable insulating cover
- Multicolor LED interior light
- Inline pleated filter
- Indoor or outdoor use\*

### Craftsmanship

Durable steel frame
ABS base
Tool-free removable panel
Drain spout with shutoff valve
9.5 ft cord

\*It is recommended that this product is located under an awning or similar covering.