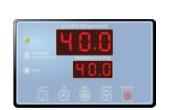

# **Hydrotherapy**

Cools to 40°F (4°C)
Heats to 104°F (40°C)
Extra large soaking area
Non-slip comfort mats