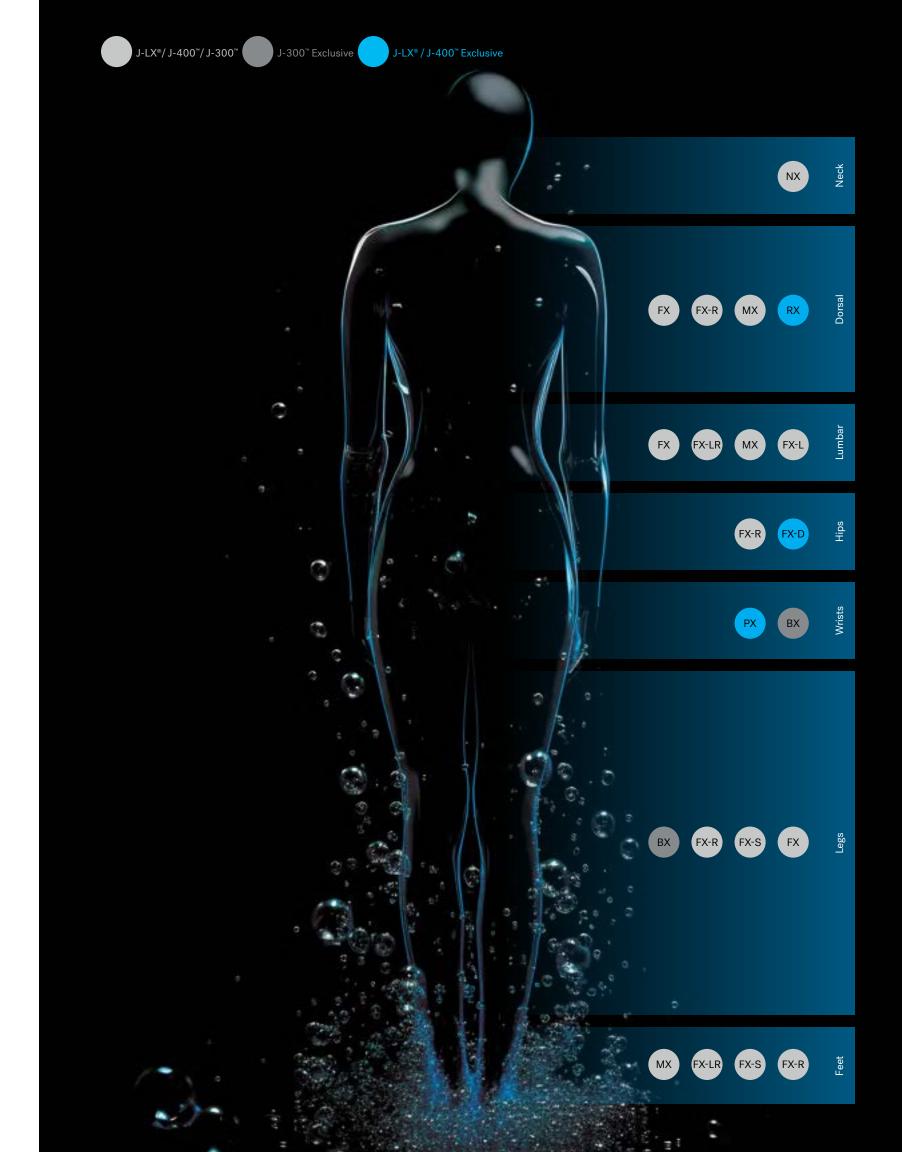

Different muscle groups demand different types of massage action. Versatile Jacuzzi® PowerPro® Jets deliver a range of massages, from robust and stimulating to gentle and rejuvenating, for targeted relief anywhere you need it.

# $\mathsf{MX}$

The original performance therapy jet that started it all

Completely adjustable nozzle with a 60-degree range of focus

Produces bold high volume massage action

#### ͰX

Exclusive spiral design focuses on smaller muscle groups

Stimulates pressure points in the shoulders, back and feet

Spiral flow drives energetic impact

#### PX

Provides relief to pressure points on the hands

Gently pulses on palms and wrists

Can soothe discomfort in the hands and wrists

# RX

A powerful steady pulse against large portions of the back  $\,$ 

Focuses on middle and upper back muscle tension relief

Full coverage massage

#### NX

Highly focused stream of water targeting the neck

Massages tension and strain in the sensitive neck area

Personalize the massage direction by moving the nozzle  $\,$ 

#### BX

Highest air to water ratio in our collection

Patented design developed to reinvigorate leg muscles