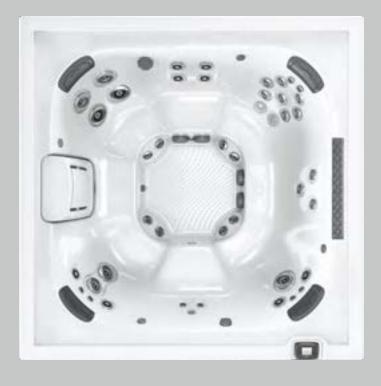

# Please, be seated

Decades of expertise drive the Jacuzzi® hot tub design process to deliver personalized comfort. The collection of seats in every Jacuzzi® hot tub facilitates full-body hydromassage while balancing the flow to each seat for the best experience.

Seats are complemented by jets on the calves and in the foot dome to lift the weight of the day. Smooth surfaces and soft sculpting make it easy to move freely to enjoy all of the seats. Every Jacuzzi® hot tub is expertly engineered to nurture your well-being to the core.

# MX Therapy Seat

#### The Original in Low-Back Relief

Ease into this deeply contoured seat to release tension in the lower back with a high-volume, low-pressure massage. Maximized air output delivers a soothing deep tissue massage. Paired with neck jets for a fully relaxing experience.

#### FX Therapy Seat

Full Coverage Neck, Shoulder and Back Relief
A collection of 10 to 12 FX Jets deliver a stimulating,
spiral-action deep tissue massage to relieve aches from
the neck and shoulders through the entire back. Pressure
is adjustable for a personalized massage. The J-300™
models feature the Hydrosoothe® neck-massaging pillow.

#### Foot Dome

#### **Overall Tension Relief**

A targeted reflexology massage increases energy, boosts circulation and stimulates nerve function throughout the body. This tension-relieving action induces a deep state of relaxation while keeping you in the perfect position.

# **RX Therapy Seat**

#### Comforting Back and Shoulder Relief

A ring of spinning RX Jets targets key back and shoulder muscles, drawing on the highest performance hydromassage from the Jacuzzi® Brand to soothe stiff muscles and release tension. Neck jets complement the massage for extra relief.