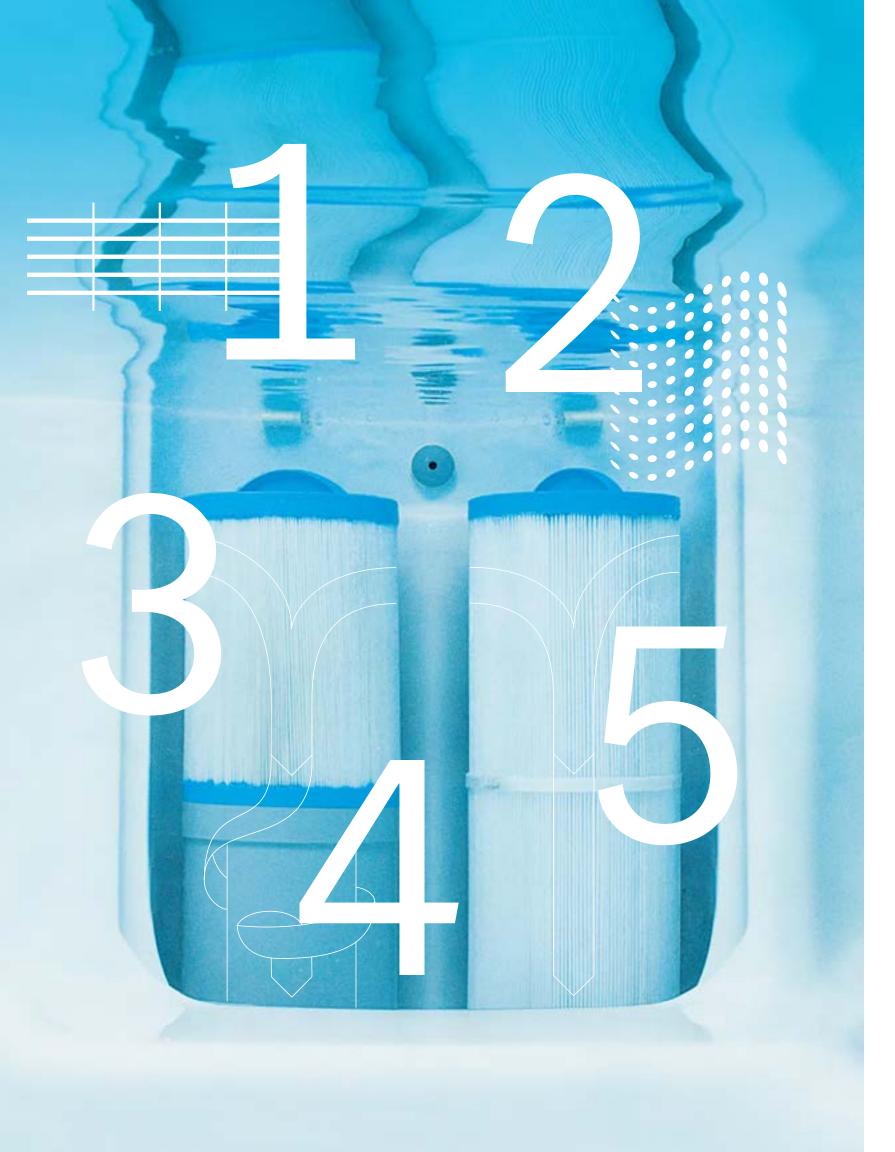

# 5-Stage\*\* filtration process

Cleaner\* water means fewer water changes and less effort for you.

# Stages 1 and 2

The skimmer and unique mesh ProCatch® bag work together to clean the water surface and trap large debris for easy removal.

# Stage 3

This exclusive system features a 60 sq ft ProClear® filter connected directly to a ProStream™ filtration pump that filters an incredible 35 gallons per minute, giving you clean water faster.

# Stage 4

The ProClarity® polishing filter polishes the water down to a 3 micron level.

# Stage 5

The second 60 sq ft ProClear® filter activates and cleans when you are using the hot tub. This doubles the filtration when you need it most.

UV-C technology is standard on all models

<sup>\*</sup>Clean is defined as the removal of microscopic (down to 3 micron level, varies by model) debris from the water.