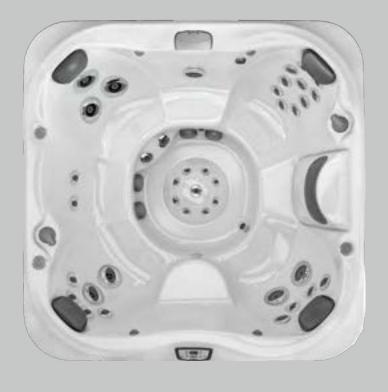

# Please, be seated

Decades of expertise drive the Jacuzzi® hot tub design process to deliver personalized comfort. The collection of seats in every Jacuzzi® hot tub facilitates full-body hydromassage while balancing the flow to each seat for the best experience.

Seats are complemented by jets on the calves and in the foot dome to lift the weight of the day. Smooth surfaces and soft sculpting make it easy to move freely to enjoy all of the seats. Every Jacuzzi® hot tub is expertly engineered to nurture your well-being to the core.