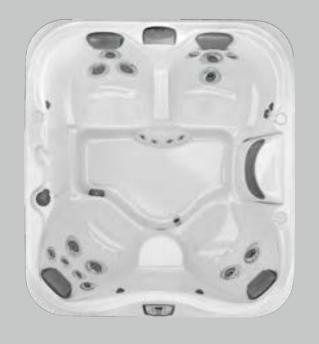

# Please, be seated

Decades of expertise drive the Jacuzzi® hot tub design process to deliver personalized comfort. The collection of seats in every Jacuzzi® hot tub facilitates full-body hydromassage while balancing the flow to each seat for the best experience.

Seats are complemented by jets on the calves and in the foot dome to lift the weight of the day. Smooth surfaces and soft sculpting make it easy to move freely to enjoy all of the seats. Every Jacuzzi® hot tub is expertly engineered to nurture your well-being to the core.