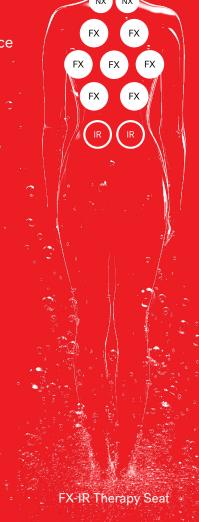

# A new frontier in wellness

Jacuzzi is the first and only brand to offer Infrared and Red Light therapy across a range of wellness products, from saunas, to swim spas, to hot tubs. Premiering in the J-LX® Collection, the FX-IR Seat combines patented Infrared and Red Light therapy with hydromassage for unmatched rejuvenation.

# IR + Red Light Therapy

The FX-IR Seat offers our most advanced hydrotherapy, combining full-back and neck hydromassage with near Infrared and deep Red Light therapy on the lumbar region of the lower back.