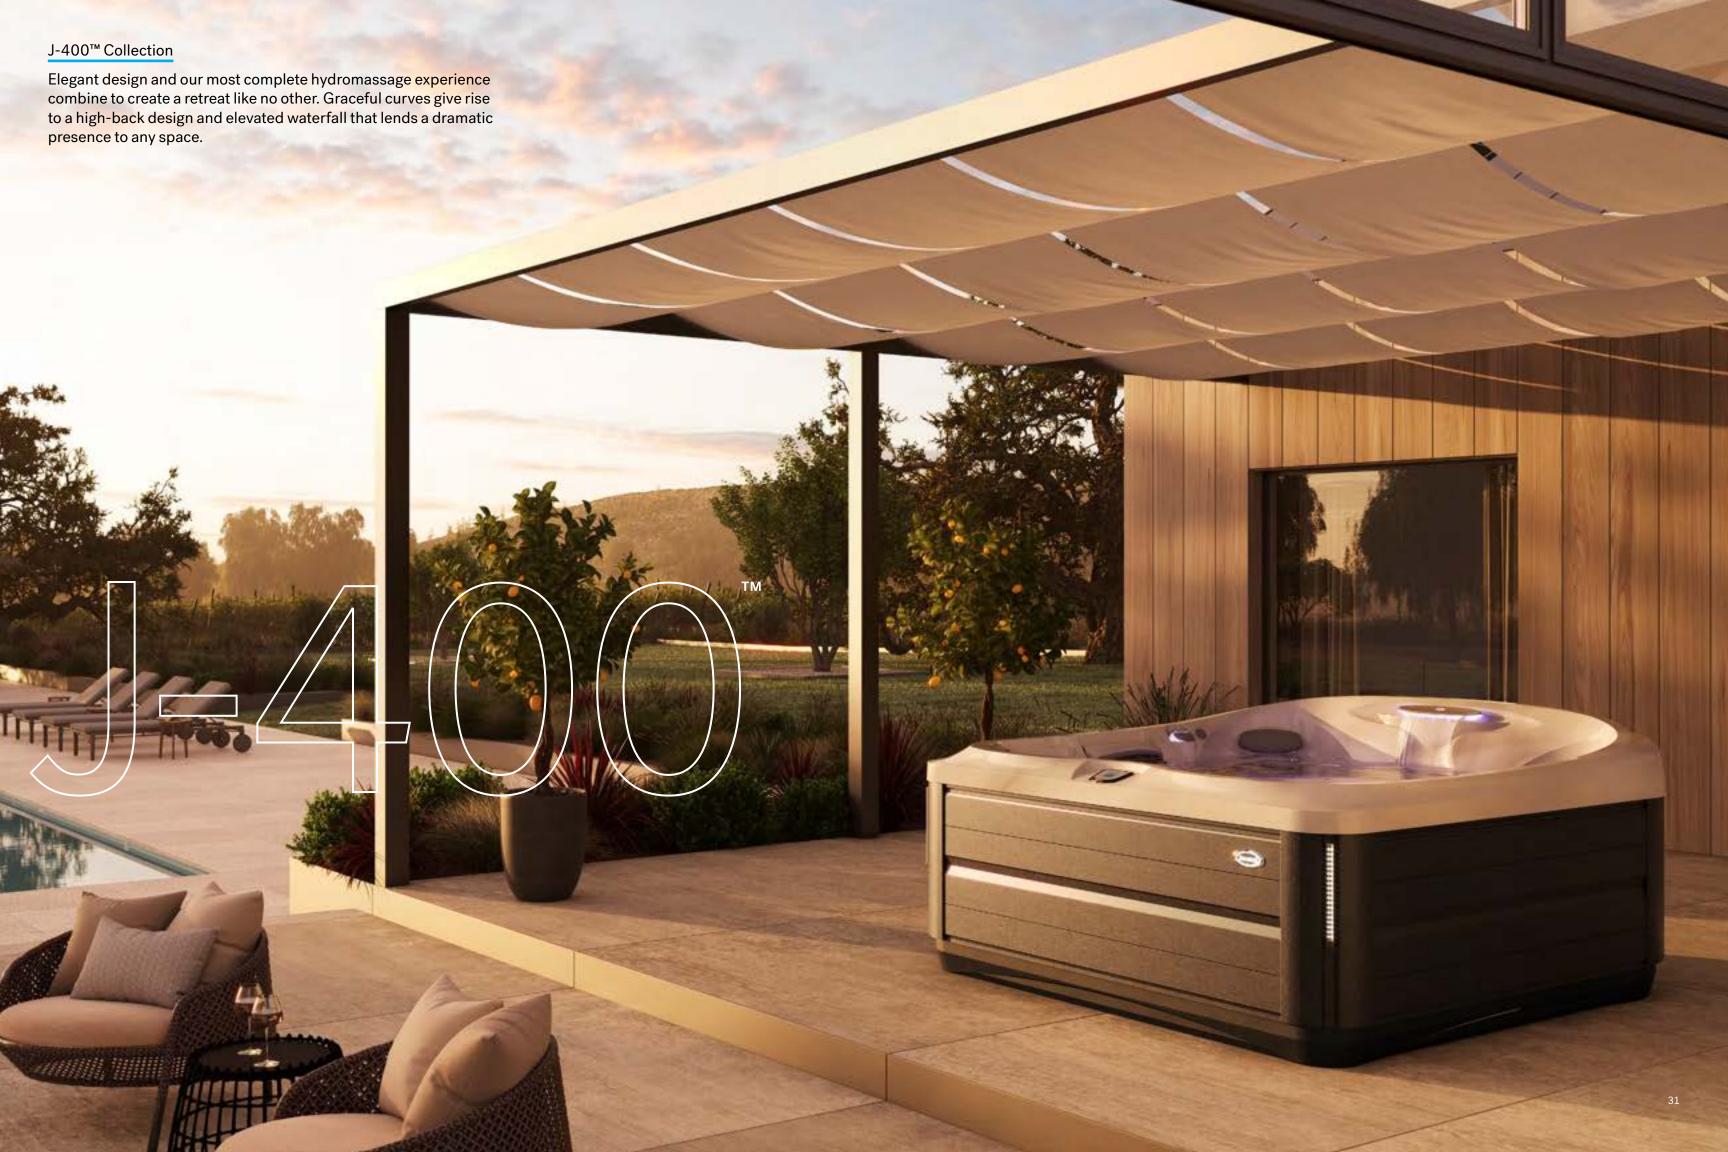

# Full-featured Modern Design

The geometric form enhances your outdoor space with crisp lines and dramatic exterior lighting. Once inside, the gentle waterfall takes over your senses to round out a soothing transformational experience.

# Standard Features

Jacuzzi® PowerPro® Jets Specialty Jacuzzi® PowerPro® RX Jets Patent-Pending IR and Red Light Therapy Jets Illuminated Infinity Edge Waterfall 5-Stage Filtration System CLEARRAY® Active Oxygen® System CLEARRAY® On-demand ProStream™ Filtration Pump Floating Propolymer Foundation Energy Efficient with Multi-Layer Insulation ProFinish® Cabinetry **Tool-Free Cabinetry** ProLast™ Cover in Black Quick Drain System Sleek, modern styling Premium LED Lighting Exterior Lights ProTouch™ Control