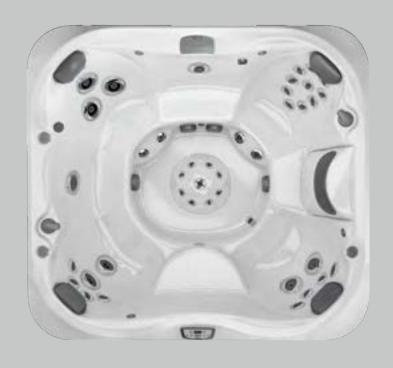

# ProAir™ Lounge

# Full-Body Relief

Designed to distribute body weight evenly for a comprehensive massage. The ProAir™ Lounge eases tension in the shoulders and back by combining FX and FX-R rotational jets along the center of the back. Exclusive BX Jets target the calves with an invigorating, bubbly massage and FX Jets penetrate the muscles of the feet with therapeutic relief.

# A new frontier in wellness

Jacuzzi is the first and only brand to offer Infrared and Red Light therapy across a range of wellness products, from saunas, to swim spas, to hot tubs. Premiering in the J-LX® Collection, the FX-IR Seat combines patented Infrared and Red Light therapy with hydromassage for unmatched rejuvenation.

# IR + Red Light Therapy

The FX-IR Seat offers our most advanced hydrotherapy, combining full-back and neck hydromassage with near Infrared and deep Red Light therapy on the lumbar region of the lower back.