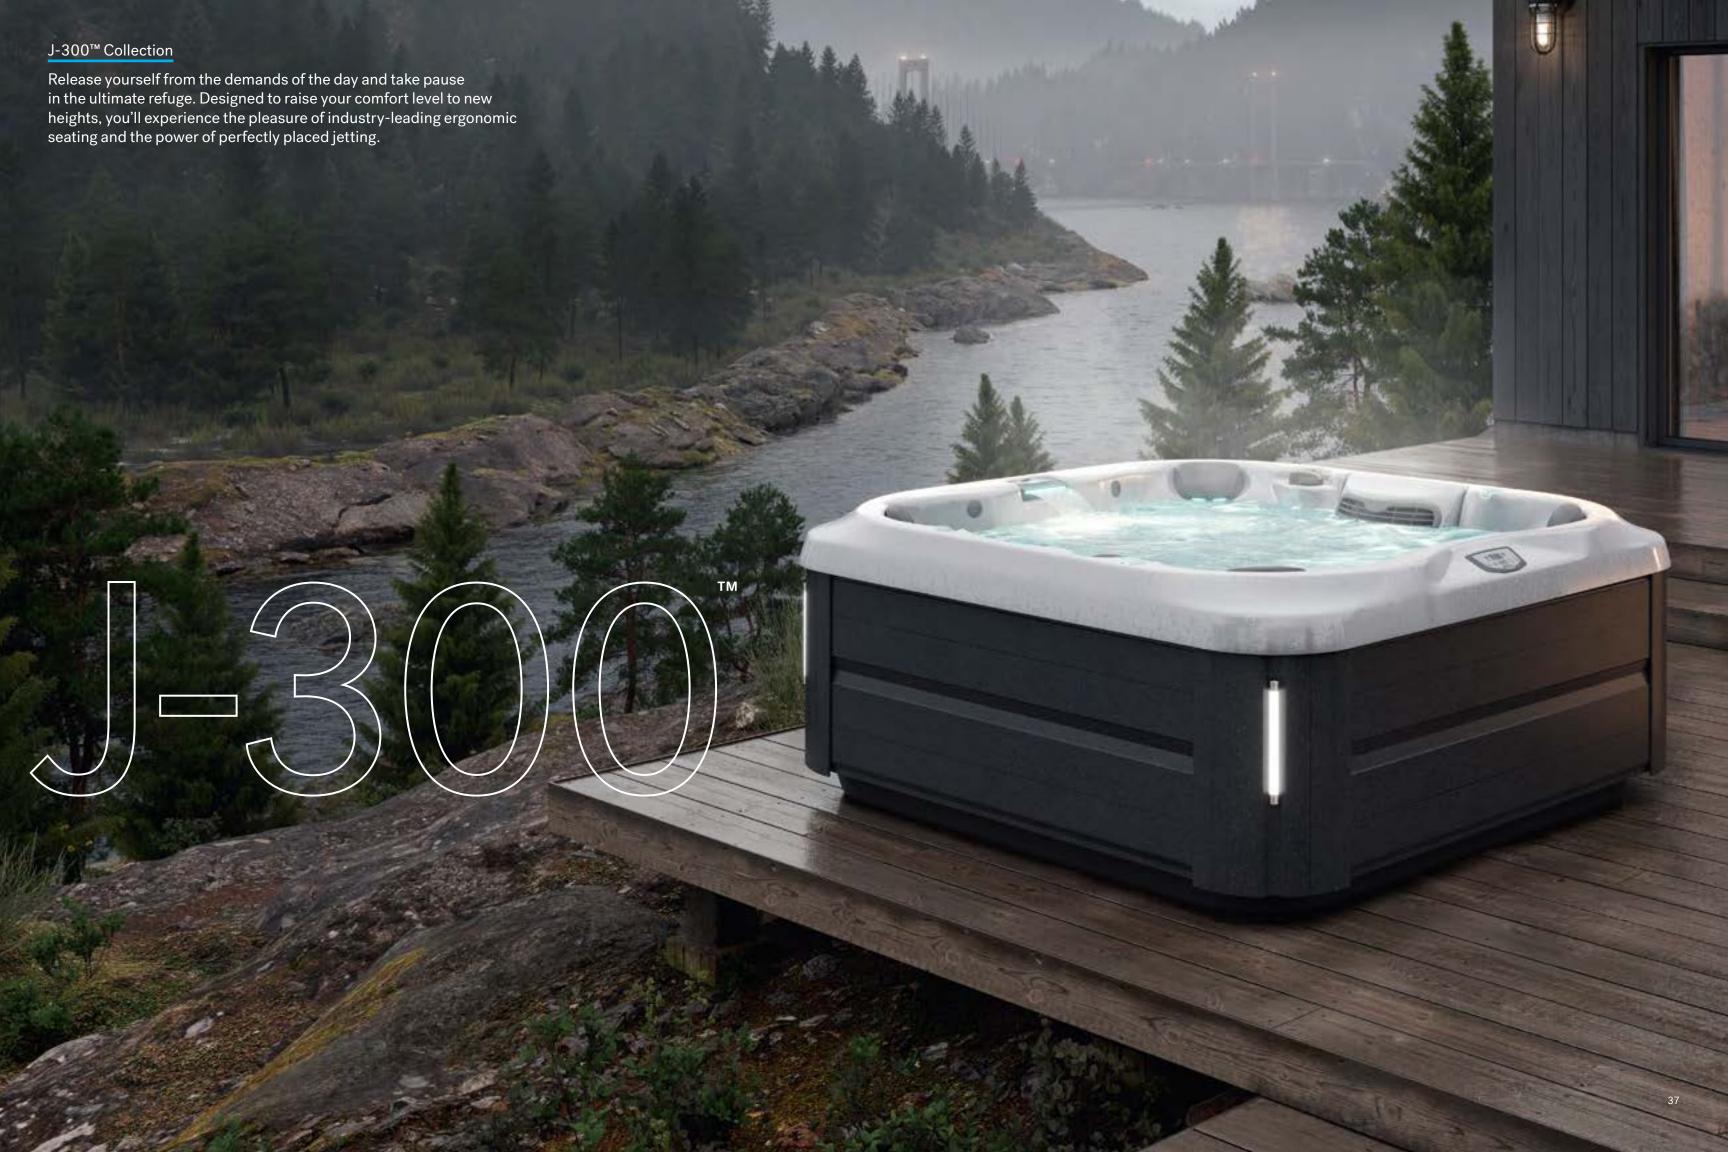

# Innovation born out of love

When Ken Jacuzzi, age 2, was diagnosed with rheumatoid arthritis, his father invented the world's first at-home pump to provide pain-relieving hydromassage. From that moment forward, Jacuzzi has introduced the power of hot, bubbly water into millions of homes around the world.

# Designed to fit you

By studying human dimensions, we design hot tubs based on the average proportions of 90% of the population, ensuring your hot tub conforms to you. Our seats are sculpted with an ergonomic focus to cradle the contours of the body. Specialized Jacuzzi® PowerPro® Jets – recessed for your complete comfort – are thoughtfully positioned to effectively target key muscles.

# Heavy duty, light touch

Aqualibrium<sup>®</sup> is the perfect balance of air and water. Jacuzzi<sup>®</sup> jets are developed with an emphasis on a 360-degree air induction to provide a unique high-volume, low-pressure massage. It has the power to bring deeper, more intense massage in a gentle way.

# You do you

We realize everyone likes their massage a little different. A Jacuzzi® hot tub lets you pinpoint the intensity of every touchpoint. The strategically placed jets target specific muscle groups, while a customizable flow and feel at each jet puts complete control at your fingertips. Individual seat air control lets you dial the air and water power up or down, delivering the right massage pressure for your needs.