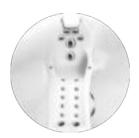

# Please, be seated

Decades of expertise drive the Jacuzzi® hot tub design process to deliver personalized comfort. The collection of seats in every Jacuzzi® hot tub facilitates full-body hydromassage while balancing the flow to each seat for the best experience.

Seats are complemented by jets on the calves and in the foot dome to lift the weight of the day. Smooth surfaces and soft sculpting make it easy to move freely to enjoy all of the seats. Every Jacuzzi® hot tub is expertly engineered to nurture your well-being to the core.