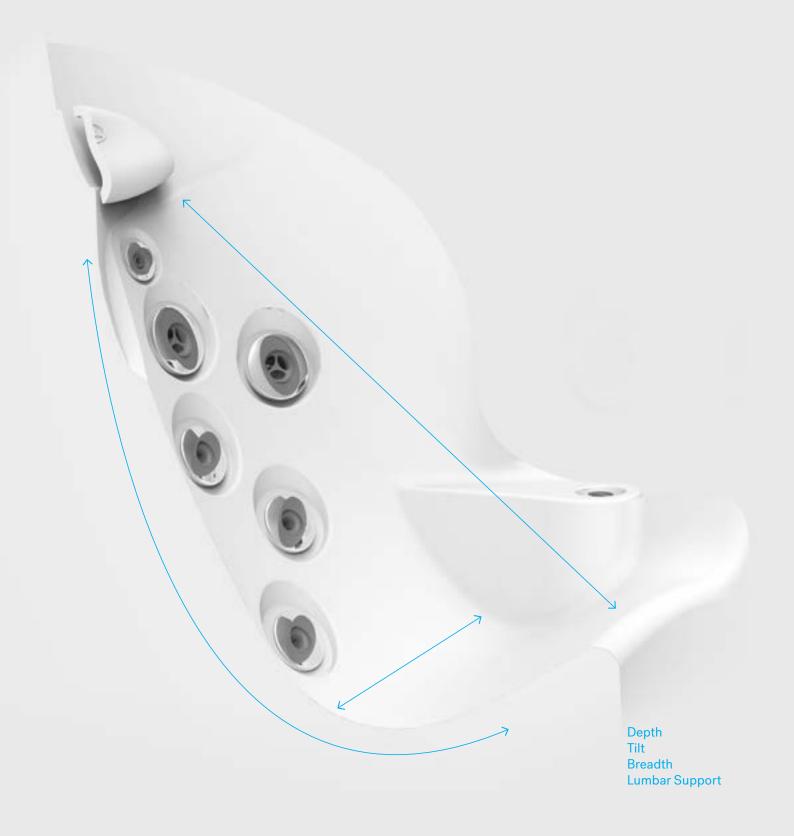

# Designed to fit you

By studying human dimensions, we design hot tubs based on the average proportions of 90% of the population, ensuring your hot tub conforms to you. Our seats are sculpted with an ergonomic focus to cradle the contours of the body. Specialized Jacuzzi® PowerPro® Jets – recessed for your complete comfort – are thoughtfully positioned to effectively target key muscles.

# You do you

We realize everyone likes their massage a little different. A Jacuzzi® hot tub lets you pinpoint the intensity of every touchpoint. The strategically placed jets target specific muscle groups, while a customizable flow and feel at each jet puts complete control at your fingertips. Individual seat air control lets you dial the air and water power up or down, delivering the right massage pressure for your needs.