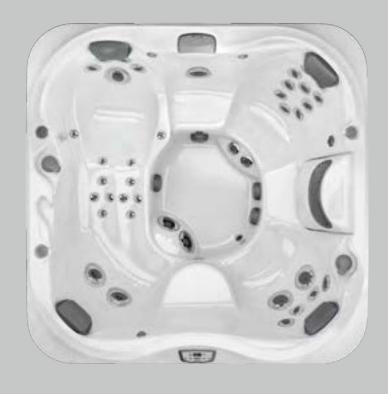

# Please, be seated

Decades of expertise drive the Jacuzzi® hot tub design process to deliver personalized comfort. The collection of seats in every Jacuzzi® hot tub facilitates full-body hydromassage while balancing the flow to each seat for the best experience.

Seats are complemented by jets on the calves and in the foot dome to lift the weight of the day. Smooth surfaces and soft sculpting make it easy to move freely to enjoy all of the seats. Every Jacuzzi® hot tub is expertly engineered to nurture your well-being to the core.