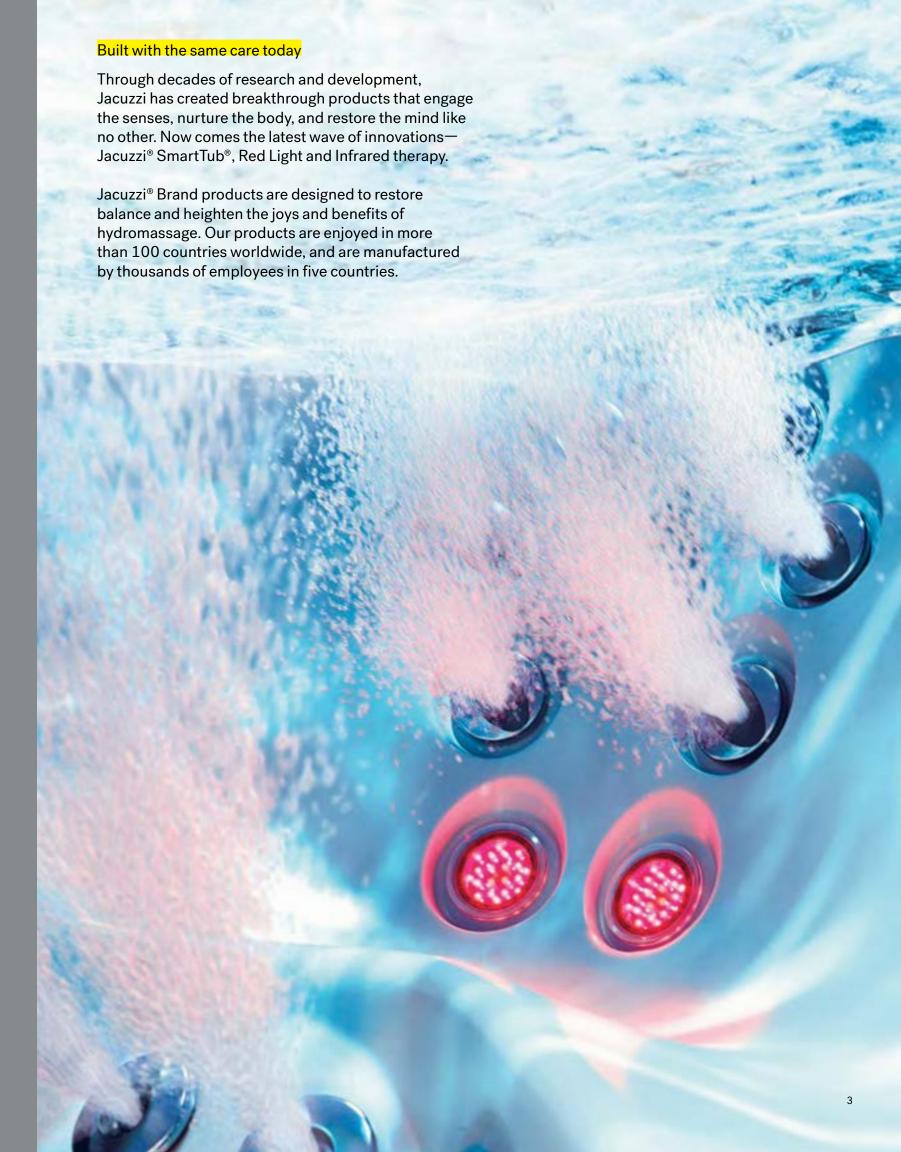

# Innovation born out of love

When Ken Jacuzzi, age 2, was diagnosed with rheumatoid arthritis, his father invented the world's first at-home pump to provide pain-relieving hydromassage. From that moment forward, Jacuzzi has introduced the power of hot, bubbly water into millions of homes around the world.