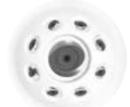

# RX

A powerful steady pulse against large portions of the back  $\,$ 

Focuses on middle and upper back muscle tension relief

Full coverage massage

# **RX Therapy Seat**

#### Comforting Back and Shoulder Relief

A ring of spinning RX Jets targets key back and shoulder muscles, drawing on the highest performance hydromassage from the Jacuzzi® Brand to soothe stiff muscles and release tension. Neck jets complement the massage for extra relief.