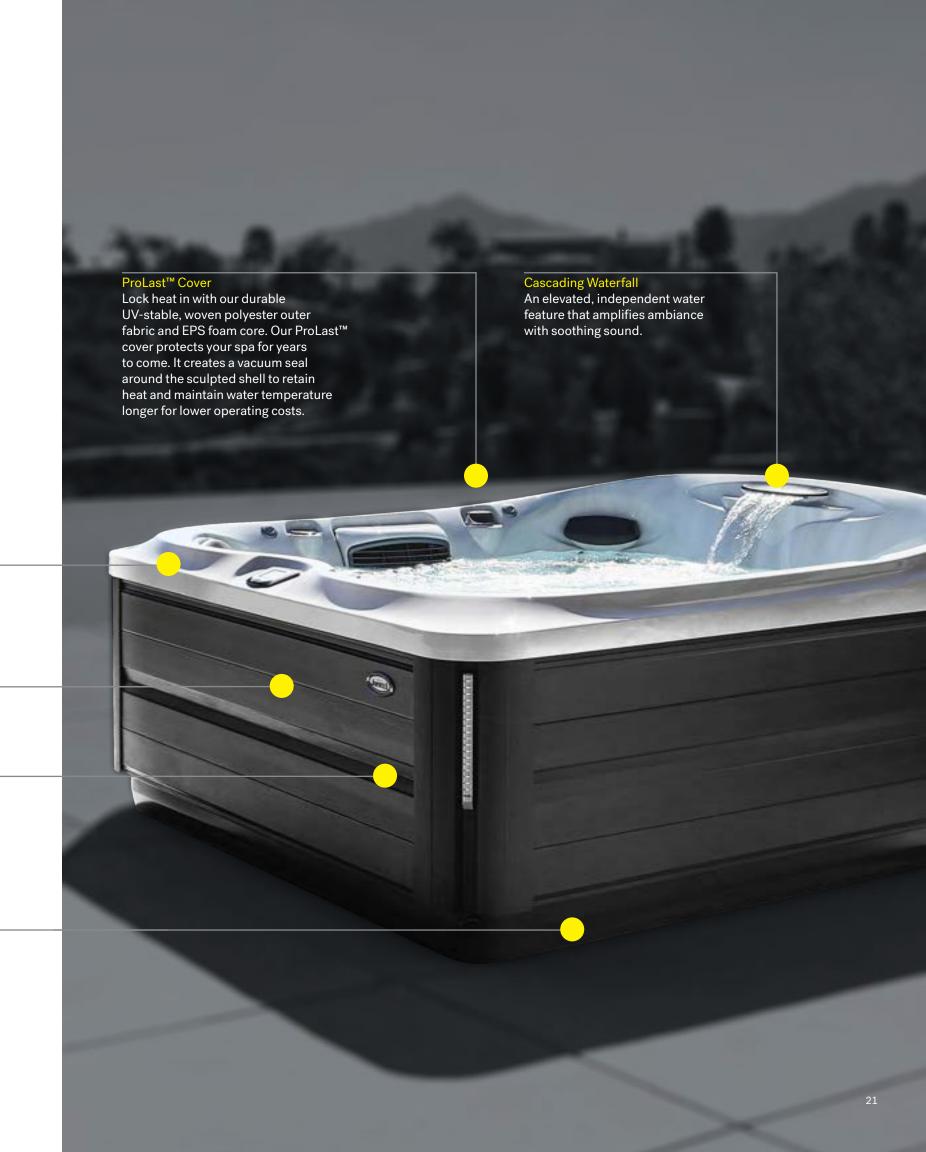

# The serenity is in the details

We design spas that perform for years with minimal care. Durable, reliable and designed with you in mind, from the materials chosen to the performance you expect.

# ProFusion™ Shell

Highest quality acrylic, a bonded vapor barrier and a resin composite are layered together for ultimate durability, creating an inseparable bond that stands up to heat and cold.

# Tool-Free Cabinetry

Fade-resistant, maintenance-free cabinetry withstands heat and cold and stays beautiful longer.

# High-Performance Energy-Saving Insulation

All Jacuzzi® hot tubs exceed the California Energy Commission standards for spa energy consumption. Our insulation completely surrounds the shell and fills the cabinet. This lowers operating costs, ensures quieter operation and is reliable in the coldest climates.

# Propolymer Base

A rugged protective barrier insulates the spa from the foundation. The durable ABS-formed foundation protects components from moisture and the elements while adding structural strength.