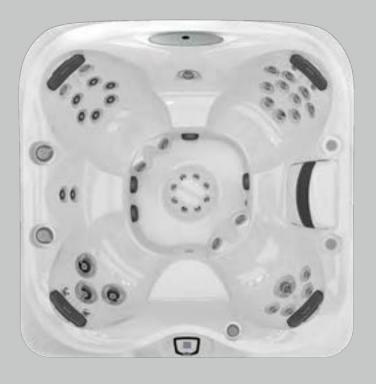

# Please, be seated

Decades of expertise drive the Jacuzzi® hot tub design process to deliver personalized comfort. The collection of seats in every Jacuzzi® hot tub facilitates full-body hydromassage while balancing the flow to each seat for the best experience.

Seats are complemented by jets on the calves and in the foot dome to lift the weight of the day. Smooth surfaces and soft sculpting make it easy to move freely to enjoy all of the seats. Every Jacuzzi® hot tub is expertly engineered to nurture your well-being to the core.

# MX Therapy Seat

#### The Original in Low-Back Relief

Ease into this deeply contoured seat to release tension in the lower back with a high-volume, low-pressure massage. Maximized air output delivers a soothing deep tissue massage. Paired with neck jets for a fully relaxing experience.

#### FX Therapy Seat

Full Coverage Neck, Shoulder and Back Relief
A collection of 10 to 12 FX Jets deliver a stimulating,
spiral-action deep tissue massage to relieve aches from
the neck and shoulders through the entire back. Pressure
is adjustable for a personalized massage. The J-300™
models feature the Hydrosoothe® neck-massaging pillow.

#### Foot Dome

#### **Overall Tension Relief**

A targeted reflexology massage increases energy, boosts circulation and stimulates nerve function throughout the body. This tension-relieving action induces a deep state of relaxation while keeping you in the perfect position.

# **RX Therapy Seat**

#### Comforting Back and Shoulder Relief

A ring of spinning RX Jets targets key back and shoulder muscles, drawing on the highest performance hydromassage from the Jacuzzi® Brand to soothe stiff muscles and release tension. Neck jets complement the massage for extra relief.