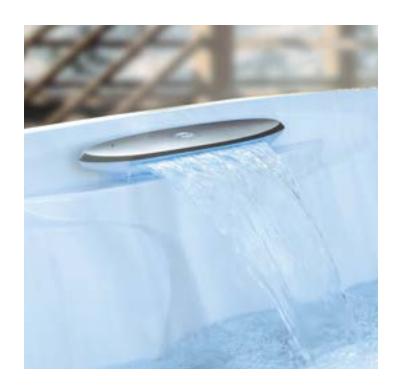

# Full-featured Modern Design

The geometric form enhances your outdoor space with crisp lines and dramatic exterior lighting. Once inside, the gentle waterfall takes over your senses to round out a soothing transformational experience.

# **RX** Jets

Feel a powerful, steady rotation that provides full coverage massage to relieve muscle tension primarily in your middle and upper back.

The elevated backlit waterfall cascades water down your neck and back while adding a breathtaking and soothing ambiance.