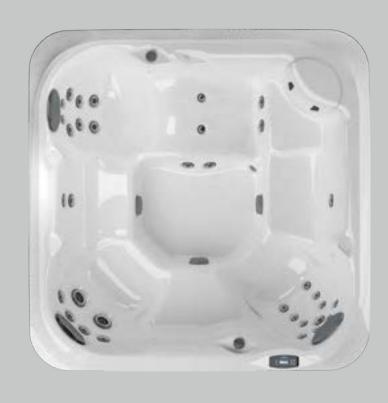

# Please, be seated

Decades of expertise drive the Jacuzzi® hot tub design process to deliver personalized comfort. The collection of seats in every Jacuzzi® hot tub facilitates full-body hydromassage while balancing the flow to each seat for the best experience.

Seats are complemented by jets on the calves and in the foot dome to lift the weight of the day. Smooth surfaces and soft sculpting make it easy to move freely to enjoy all of the seats. Every Jacuzzi® hot tub is expertly engineered to nurture your well-being to the core.