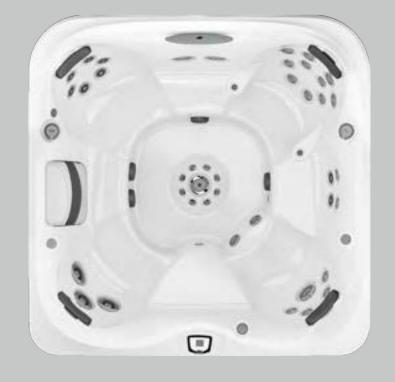

# Designed to fit you

By studying human dimensions, we design hot tubs based on the average proportions of 90% of the population, ensuring your hot tub conforms to you. Our seats are sculpted with an ergonomic focus to cradle the contours of the body. Specialized Jacuzzi® PowerPro® Jets – recessed for your complete comfort – are thoughtfully positioned to effectively target key muscles.

# You do you

We realize everyone likes their massage a little different. A Jacuzzi® hot tub lets you pinpoint the intensity of every touchpoint. The strategically placed jets target specific muscle groups, while a customizable flow and feel at each jet puts complete control at your fingertips. Individual seat air control lets you dial the air and water power up or down, delivering the right massage pressure for your needs.

Different muscle groups demand different types of massage action. Versatile Jacuzzi® PowerPro® Jets deliver a range of massages, from robust and stimulating to gentle and rejuvenating, for targeted relief anywhere you need it.

# Please, be seated

Decades of expertise drive the Jacuzzi® hot tub design process to deliver personalized comfort. The collection of seats in every Jacuzzi® hot tub facilitates full-body hydromassage while balancing the flow to each seat for the best experience.

Seats are complemented by jets on the calves and in the foot dome to lift the weight of the day. Smooth surfaces and soft sculpting make it easy to move freely to enjoy all of the seats. Every Jacuzzi® hot tub is expertly engineered to nurture your well-being to the core.