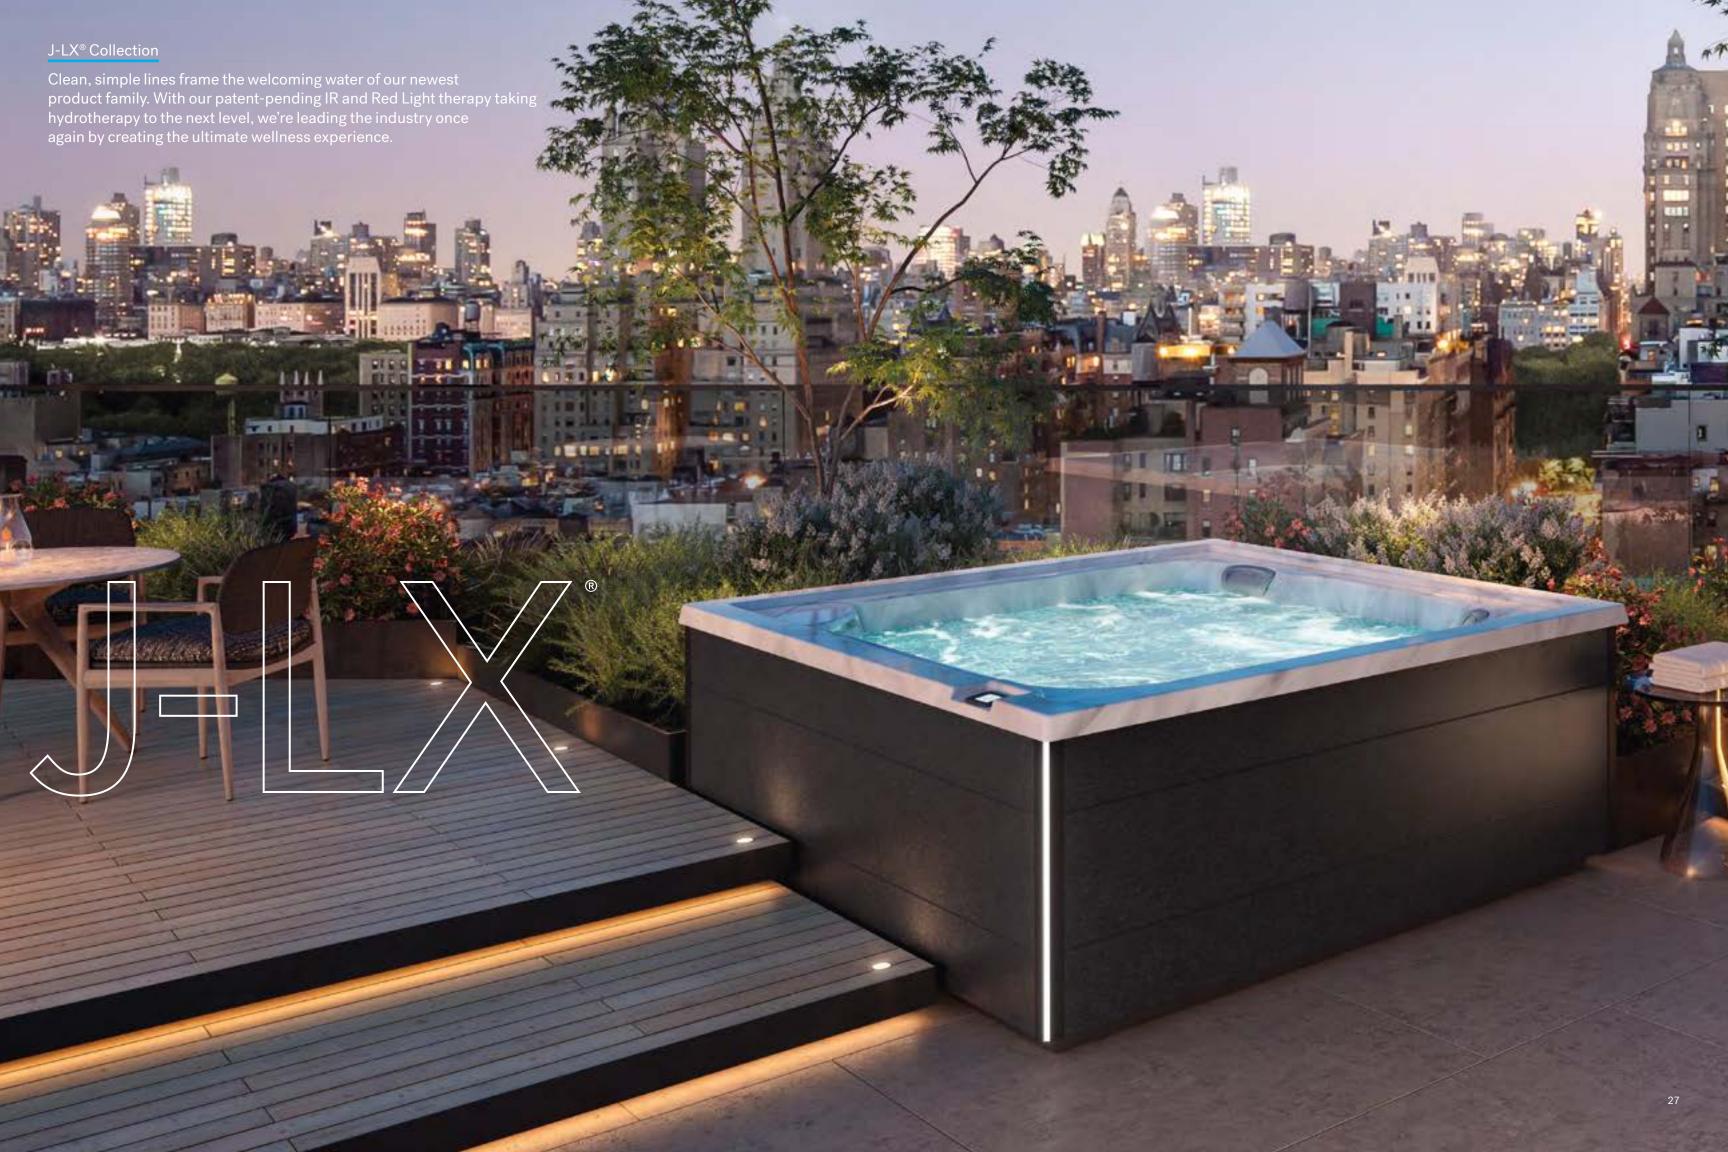

# A new frontier in wellness

Jacuzzi is the first and only brand to offer Infrared and Red Light therapy across a range of wellness products, from saunas, to swim spas, to hot tubs. Premiering in the J-LX® Collection, the FX-IR Seat combines patented Infrared and Red Light therapy with hydromassage for unmatched rejuvenation.

# Full-featured Modern Design

The geometric form enhances your outdoor space with crisp lines and dramatic exterior lighting. Once inside, the gentle waterfall takes over your senses to round out a soothing transformational experience.