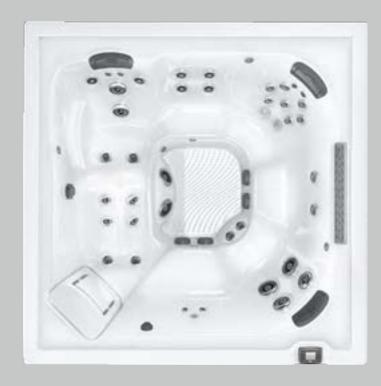

# Please, be seated

Decades of expertise drive the Jacuzzi® hot tub design process to deliver personalized comfort. The collection of seats in every Jacuzzi® hot tub facilitates full-body hydromassage while balancing the flow to each seat for the best experience.

Seats are complemented by jets on the calves and in the foot dome to lift the weight of the day. Smooth surfaces and soft sculpting make it easy to move freely to enjoy all of the seats. Every Jacuzzi® hot tub is expertly engineered to nurture your well-being to the core.

# MX Therapy Seat

#### The Original in Low-Back Relief

Ease into this deeply contoured seat to release tension in the lower back with a high-volume, low-pressure massage. Maximized air output delivers a soothing deep tissue massage. Paired with neck jets for a fully relaxing experience.

#### FX Therapy Seat

Full Coverage Neck, Shoulder and Back Relief
A collection of 10 to 12 FX Jets deliver a stimulating,
spiral-action deep tissue massage to relieve aches from
the neck and shoulders through the entire back. Pressure
is adjustable for a personalized massage. The J-300™
models feature the Hydrosoothe® neck-massaging pillow.

#### Foot Dome

#### **Overall Tension Relief**

A targeted reflexology massage increases energy, boosts circulation and stimulates nerve function throughout the body. This tension-relieving action induces a deep state of relaxation while keeping you in the perfect position.

# **RX Therapy Seat**

#### Comforting Back and Shoulder Relief

A ring of spinning RX Jets targets key back and shoulder muscles, drawing on the highest performance hydromassage from the Jacuzzi® Brand to soothe stiff muscles and release tension. Neck jets complement the massage for extra relief.