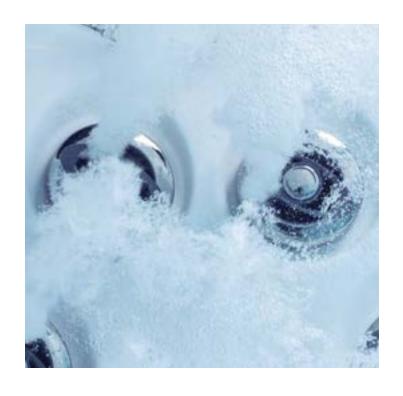

Different muscle groups demand different types of massage action. Versatile Jacuzzi® PowerPro® Jets deliver a range of massages, from robust and stimulating to gentle and rejuvenating, for targeted relief anywhere you need it.

# $\mathsf{MX}$

The original performance therapy jet that started it all

Completely adjustable nozzle with a 60-degree range of focus

Produces bold high volume massage action

#### ͰX

Exclusive spiral design focuses on smaller muscle groups

Stimulates pressure points in the shoulders, back and feet

Spiral flow drives energetic impact

#### PX

Provides relief to pressure points on the hands

Gently pulses on palms and wrists

Can soothe discomfort in the hands and wrists

# RX

A powerful steady pulse against large portions of the back  $\,$ 

Focuses on middle and upper back muscle tension relief

Full coverage massage

#### NX

Highly focused stream of water targeting the neck

Massages tension and strain in the sensitive neck area

Personalize the massage direction by moving the nozzle  $\,$ 

#### BX

Highest air to water ratio in our collection

Patented design developed to reinvigorate leg muscles