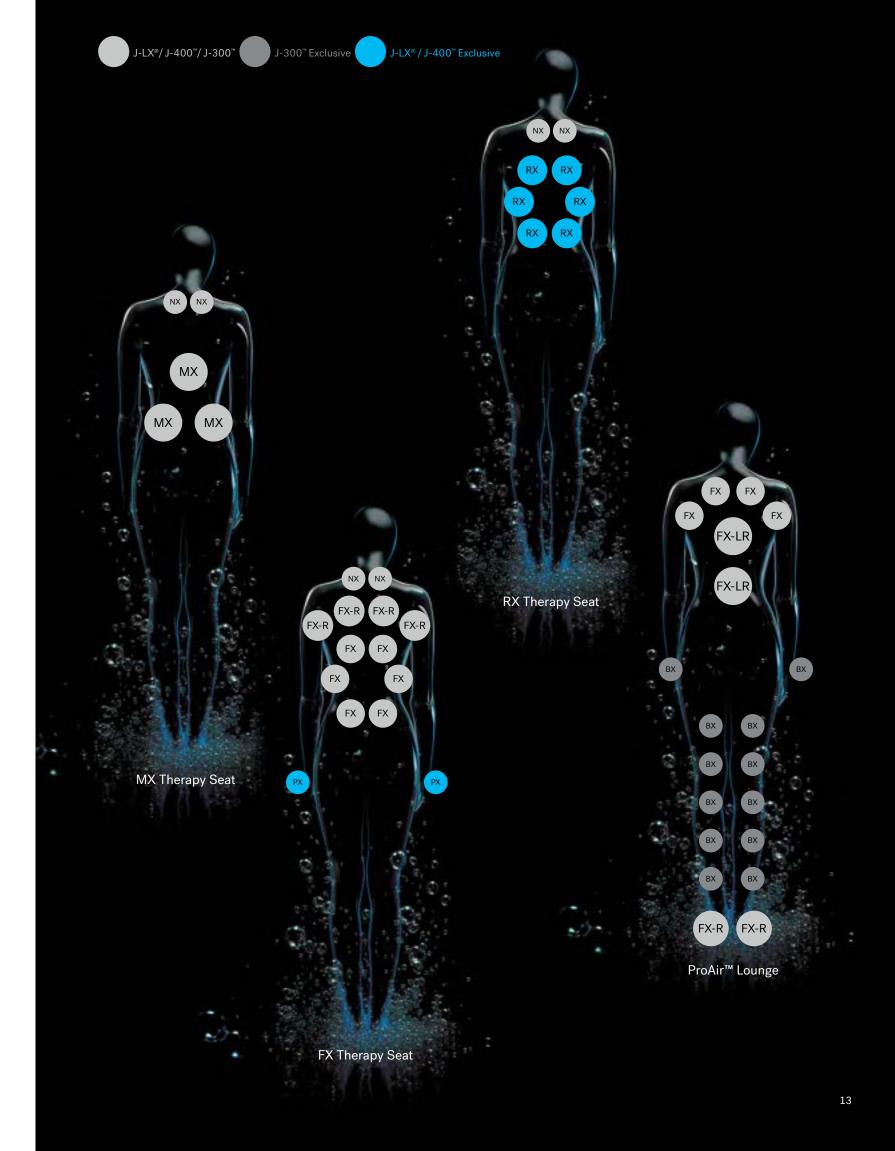

# Please, be seated

Decades of expertise drive the Jacuzzi® hot tub design process to deliver personalized comfort. The collection of seats in every Jacuzzi® hot tub facilitates full-body hydromassage while balancing the flow to each seat for the best experience.

Seats are complemented by jets on the calves and in the foot dome to lift the weight of the day. Smooth surfaces and soft sculpting make it easy to move freely to enjoy all of the seats. Every Jacuzzi® hot tub is expertly engineered to nurture your well-being to the core.

# MX Therapy Seat

#### The Original in Low-Back Relief

Ease into this deeply contoured seat to release tension in the lower back with a high-volume, low-pressure massage. Maximized air output delivers a soothing deep tissue massage. Paired with neck jets for a fully relaxing experience.

#### FX Therapy Seat

Full Coverage Neck, Shoulder and Back Relief
A collection of 10 to 12 FX Jets deliver a stimulating,
spiral-action deep tissue massage to relieve aches from
the neck and shoulders through the entire back. Pressure
is adjustable for a personalized massage. The J-300™
models feature the Hydrosoothe® neck-massaging pillow.

# **RX Therapy Seat**

#### Comforting Back and Shoulder Relief

A ring of spinning RX Jets targets key back and shoulder muscles, drawing on the highest performance hydromassage from the Jacuzzi® Brand to soothe stiff muscles and release tension. Neck jets complement the massage for extra relief.

# ProAir™ Lounge

# Full-Body Relief

Designed to distribute body weight evenly for a comprehensive massage. The ProAir™ Lounge eases tension in the shoulders and back by combining FX and FX-R rotational jets along the center of the back. Exclusive BX Jets target the calves with an invigorating, bubbly massage and FX Jets penetrate the muscles of the feet with therapeutic relief.