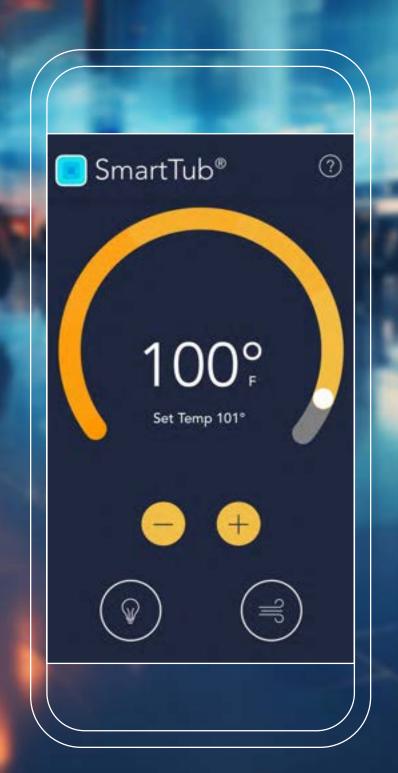

# Peace of mind from anywhere

Our patented, industry-first SmartTub® system provides remote monitoring and control through phones, smart devices, and Siri® and Alexa® wearables anywhere in the world.\* All with software updates and a cellular connection that's simpler and more reliable than Wi-Fi. Enjoyment made easy.

#### **Energy Savings**

Smart technology lets you optimize energy savings with industry-first Smart Heat Mode, which monitors, schedules, and adjusts energy usage. Automation reduces standby power by 25%.

#### Convenience

Track energy usage reports, pair with smart devices, and enjoy new features updated automatically.

#### **Full Control**

Adjust temperature, jets, and lights, and lock down your hot tub to prevent usage, whether home or away.

#### Peace of Mind

**Q** Working Properly

• Needs Attention

Smart sensors send automatic alerts to you and your dealer if your hot tub needs attention, such as for power outages, freezing, or overheating.

"I keep the temp low (96°)
when I'm out of town and just click the app on the way from the airport and... voila!
It's 101° when I get home."

Dimensions\* Electrical 6-7 Inches 240VAC 60Hz 91x91x34 50A/60A