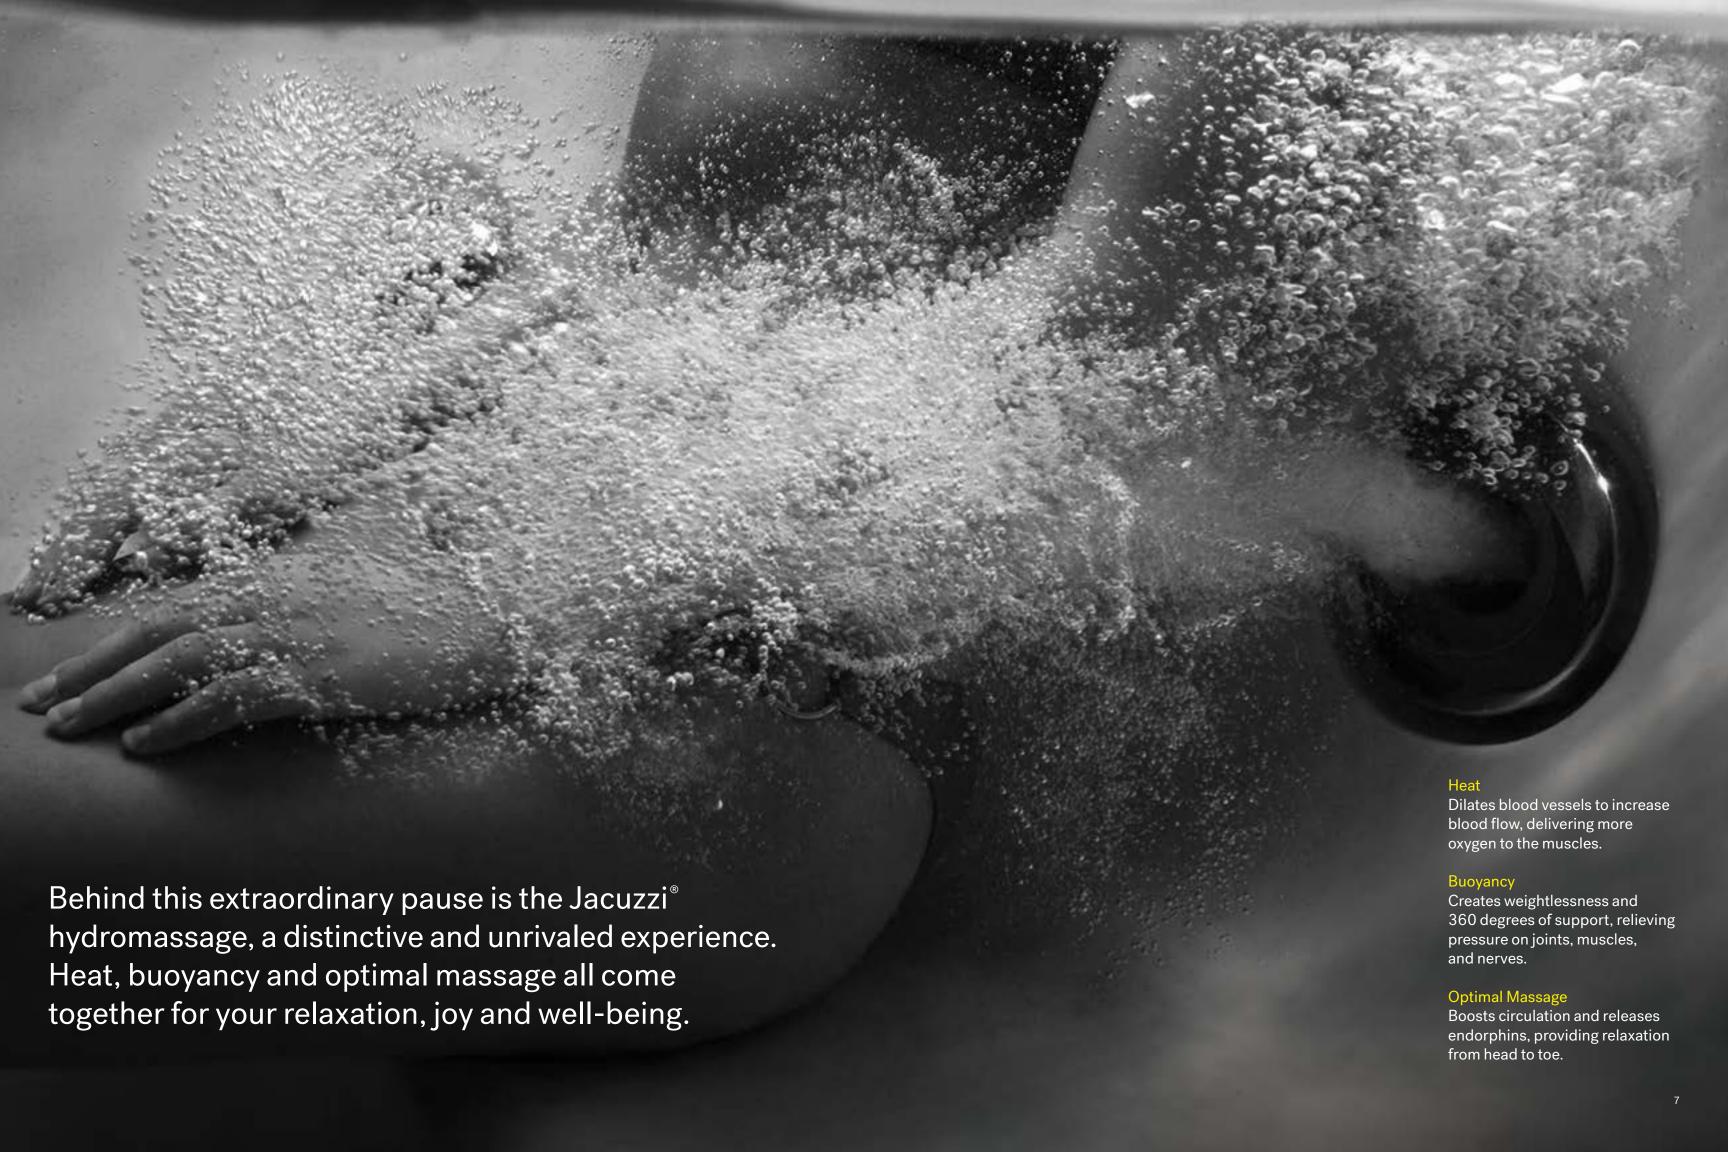

# Innovation born out of love

When Ken Jacuzzi, age 2, was diagnosed with rheumatoid arthritis, his father invented the world's first at-home pump to provide pain-relieving hydromassage. From that moment forward, Jacuzzi has introduced the power of hot, bubbly water into millions of homes around the world.

# Heavy duty, light touch

Aqualibrium<sup>®</sup> is the perfect balance of air and water. Jacuzzi<sup>®</sup> jets are developed with an emphasis on a 360-degree air induction to provide a unique high-volume, low-pressure massage. It has the power to bring deeper, more intense massage in a gentle way.

Different muscle groups demand different types of massage action. Versatile Jacuzzi® PowerPro® Jets deliver a range of massages, from robust and stimulating to gentle and rejuvenating, for targeted relief anywhere you need it.