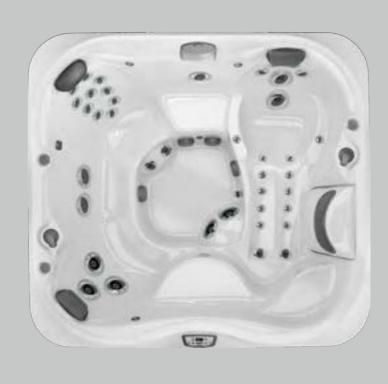

# **RX** Jets

Feel a powerful, steady rotation that provides full coverage massage to relieve muscle tension primarily in your middle and upper back.

The elevated backlit waterfall cascades water down your neck and back while adding a breathtaking and soothing ambiance.

# Jacuzzi® PowerPro® Jets

Minimize tension as you maximize propulsion. Up to eight Jacuzzi® PowerPro® Jet varieties deliver a superior hydromassage.

Lay back and enjoy a relaxing head and neck massage while the pillow releases an endless cascade of water over your neck and shoulders without splashing or spraying water.