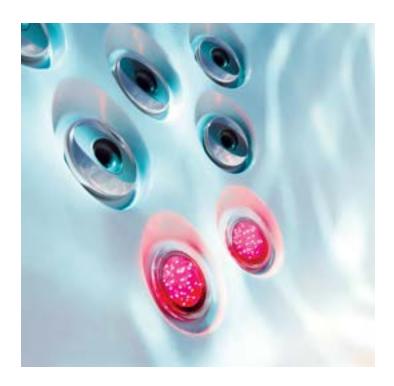

# A new frontier in wellness

Jacuzzi is the first and only brand to offer Infrared and Red Light therapy across a range of wellness products, from saunas, to swim spas, to hot tubs. Premiering in the J-LX® Collection, the FX-IR Seat combines patented Infrared and Red Light therapy with hydromassage for unmatched rejuvenation.

The therapeutic benefits of hydrotherapy

The rejuvenating power of Infrared

The regenerative qualities of Red Light

All working together deep beneath the skin's surface

# Rejuvenation Meets Relaxation

The rejuvenating powers of Infrared and Red Light therapy work together deep beneath the skin's surface to relieve pain, improve range of motion, and reach a state of mindfulness.

# Red Light

Specialized deep red light reaches surface tissue and cells

# Near Infrared

Positioned to target deep tissue

within the lumbar region of the lower back