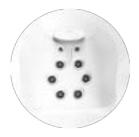

#### ͰX

Exclusive spiral design focuses on smaller muscle groups

Stimulates pressure points in the shoulders, back and feet

Spiral flow drives energetic impact

#### FX Therapy Seat

Full Coverage Neck, Shoulder and Back Relief
A collection of 10 to 12 FX Jets deliver a stimulating,
spiral-action deep tissue massage to relieve aches from
the neck and shoulders through the entire back. Pressure
is adjustable for a personalized massage. The J-300™
models feature the Hydrosoothe® neck-massaging pillow.