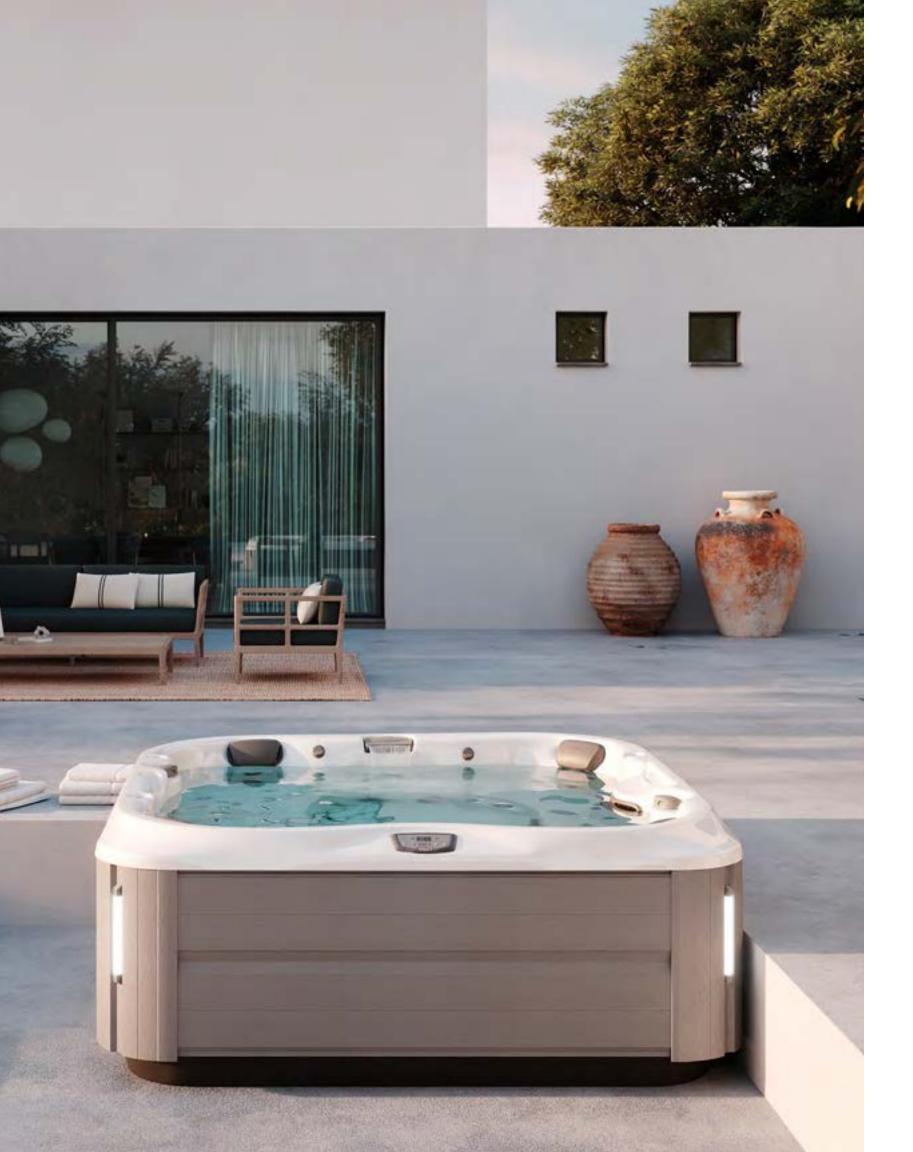

# Full-featured Modern Design

The geometric form enhances your outdoor space with crisp lines and dramatic exterior lighting. Once inside, the gentle waterfall takes over your senses to round out a soothing transformational experience.

# **RX** Jets

Feel a powerful, steady rotation that provides full coverage massage to relieve muscle tension primarily in your middle and upper back.

The elevated backlit waterfall cascades water down your neck and back while adding a breathtaking and soothing ambiance.