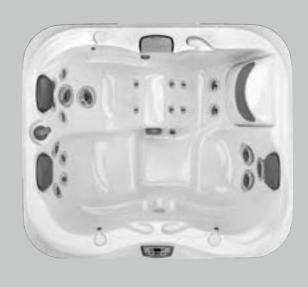

# Please, be seated

Decades of expertise drive the Jacuzzi® hot tub design process to deliver personalized comfort. The collection of seats in every Jacuzzi® hot tub facilitates full-body hydromassage while balancing the flow to each seat for the best experience.

Seats are complemented by jets on the calves and in the foot dome to lift the weight of the day. Smooth surfaces and soft sculpting make it easy to move freely to enjoy all of the seats. Every Jacuzzi® hot tub is expertly engineered to nurture your well-being to the core.