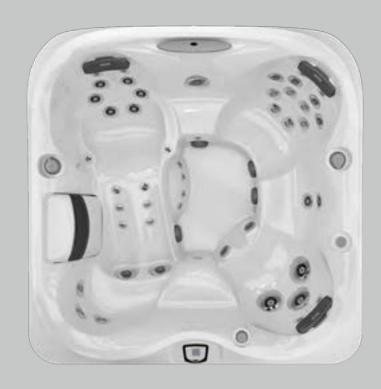

# Please, be seated

Decades of expertise drive the Jacuzzi® hot tub design process to deliver personalized comfort. The collection of seats in every Jacuzzi® hot tub facilitates full-body hydromassage while balancing the flow to each seat for the best experience.

Seats are complemented by jets on the calves and in the foot dome to lift the weight of the day. Smooth surfaces and soft sculpting make it easy to move freely to enjoy all of the seats. Every Jacuzzi® hot tub is expertly engineered to nurture your well-being to the core.

# **RX** Jets

Feel a powerful, steady rotation that provides full coverage massage to relieve muscle tension primarily in your middle and upper back.

The elevated backlit waterfall cascades water down your neck and back while adding a breathtaking and soothing ambiance.

# Jacuzzi® PowerPro® Jets

Minimize tension as you maximize propulsion. Up to eight Jacuzzi® PowerPro® Jet varieties deliver a superior hydromassage.

Lay back and enjoy a relaxing head and neck massage while the pillow releases an endless cascade of water over your neck and shoulders without splashing or spraying water.