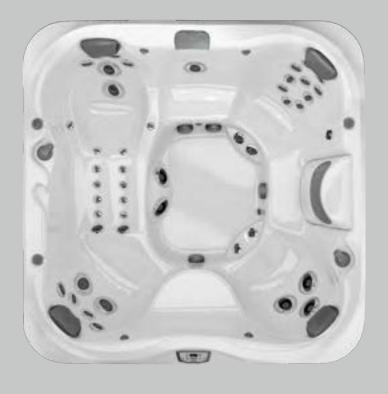

# Please, be seated

Decades of expertise drive the Jacuzzi® hot tub design process to deliver personalized comfort. The collection of seats in every Jacuzzi® hot tub facilitates full-body hydromassage while balancing the flow to each seat for the best experience.

Seats are complemented by jets on the calves and in the foot dome to lift the weight of the day. Smooth surfaces and soft sculpting make it easy to move freely to enjoy all of the seats. Every Jacuzzi® hot tub is expertly engineered to nurture your well-being to the core.

# MX Therapy Seat

#### The Original in Low-Back Relief

Ease into this deeply contoured seat to release tension in the lower back with a high-volume, low-pressure massage. Maximized air output delivers a soothing deep tissue massage. Paired with neck jets for a fully relaxing experience.

#### FX Therapy Seat

Full Coverage Neck, Shoulder and Back Relief
A collection of 10 to 12 FX Jets deliver a stimulating,
spiral-action deep tissue massage to relieve aches from
the neck and shoulders through the entire back. Pressure
is adjustable for a personalized massage. The J-300™
models feature the Hydrosoothe® neck-massaging pillow.

#### Foot Dome

#### **Overall Tension Relief**

A targeted reflexology massage increases energy, boosts circulation and stimulates nerve function throughout the body. This tension-relieving action induces a deep state of relaxation while keeping you in the perfect position.

# **RX Therapy Seat**

#### Comforting Back and Shoulder Relief

A ring of spinning RX Jets targets key back and shoulder muscles, drawing on the highest performance hydromassage from the Jacuzzi® Brand to soothe stiff muscles and release tension. Neck jets complement the massage for extra relief.