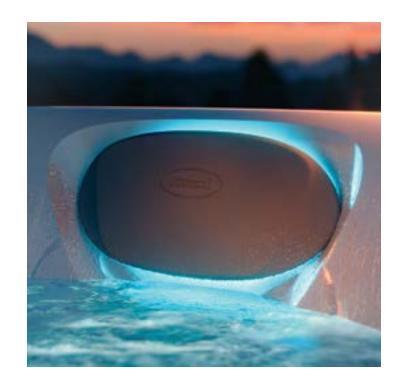

# Jacuzzi® PowerPro® Jets

Minimize tension as you maximize propulsion. Up to eight Jacuzzi® PowerPro® Jet varieties deliver a superior hydromassage.

Lay back and enjoy a relaxing head and neck massage while the pillow releases an endless cascade of water over your neck and shoulders without splashing or spraying water.