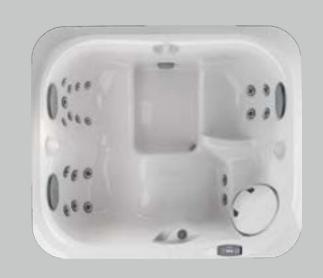

# Please, be seated

Decades of expertise drive the Jacuzzi® hot tub design process to deliver personalized comfort. The collection of seats in every Jacuzzi® hot tub facilitates full-body hydromassage while balancing the flow to each seat for the best experience.

Seats are complemented by jets on the calves and in the foot dome to lift the weight of the day. Smooth surfaces and soft sculpting make it easy to move freely to enjoy all of the seats. Every Jacuzzi® hot tub is expertly engineered to nurture your well-being to the core.