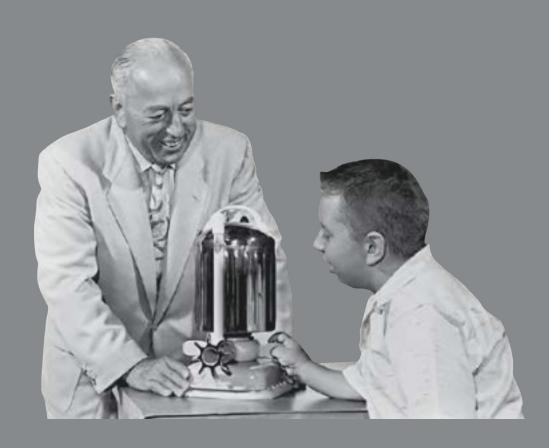

# Innovation born out of love

When Ken Jacuzzi, age 2, was diagnosed with rheumatoid arthritis, his father invented the world's first at-home pump to provide pain-relieving hydromassage. From that moment forward, Jacuzzi has introduced the power of hot, bubbly water into millions of homes around the world.