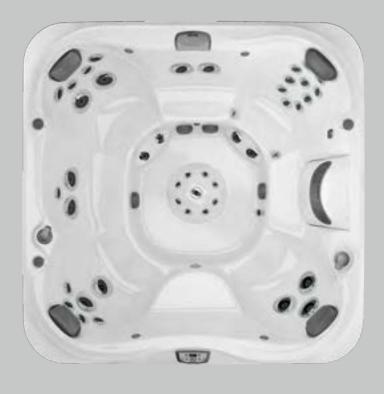

# Please, be seated

Decades of expertise drive the Jacuzzi® hot tub design process to deliver personalized comfort. The collection of seats in every Jacuzzi® hot tub facilitates full-body hydromassage while balancing the flow to each seat for the best experience.

Seats are complemented by jets on the calves and in the foot dome to lift the weight of the day. Smooth surfaces and soft sculpting make it easy to move freely to enjoy all of the seats. Every Jacuzzi® hot tub is expertly engineered to nurture your well-being to the core.