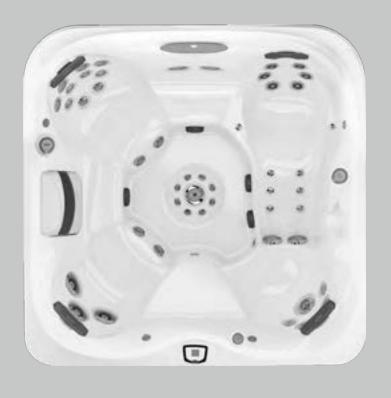

# Designed to fit you

By studying human dimensions, we design hot tubs based on the average proportions of 90% of the population, ensuring your hot tub conforms to you. Our seats are sculpted with an ergonomic focus to cradle the contours of the body. Specialized Jacuzzi® PowerPro® Jets – recessed for your complete comfort – are thoughtfully positioned to effectively target key muscles.

# You do you

We realize everyone likes their massage a little different. A Jacuzzi® hot tub lets you pinpoint the intensity of every touchpoint. The strategically placed jets target specific muscle groups, while a customizable flow and feel at each jet puts complete control at your fingertips. Individual seat air control lets you dial the air and water power up or down, delivering the right massage pressure for your needs.

Different muscle groups demand different types of massage action. Versatile Jacuzzi® PowerPro® Jets deliver a range of massages, from robust and stimulating to gentle and rejuvenating, for targeted relief anywhere you need it.

# Please, be seated

Decades of expertise drive the Jacuzzi® hot tub design process to deliver personalized comfort. The collection of seats in every Jacuzzi® hot tub facilitates full-body hydromassage while balancing the flow to each seat for the best experience.

Seats are complemented by jets on the calves and in the foot dome to lift the weight of the day. Smooth surfaces and soft sculpting make it easy to move freely to enjoy all of the seats. Every Jacuzzi® hot tub is expertly engineered to nurture your well-being to the core.