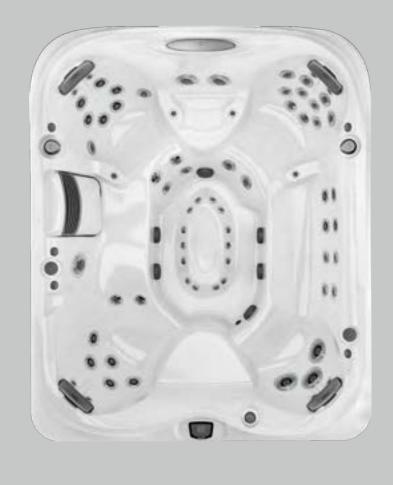

# Standard Features

Jacuzzi® PowerPro® Jets Specialty Jacuzzi® PowerPro® RX Jets Patent-Pending IR and Red Light Therapy Jets Illuminated Infinity Edge Waterfall 5-Stage Filtration System CLEARRAY® Active Oxygen® System CLEARRAY® On-demand ProStream™ Filtration Pump Floating Propolymer Foundation Energy Efficient with Multi-Layer Insulation ProFinish® Cabinetry **Tool-Free Cabinetry** ProLast™ Cover in Black Quick Drain System Sleek, modern styling Premium LED Lighting Exterior Lights ProTouch™ Control

# **RX** Jets

Feel a powerful, steady rotation that provides full coverage massage to relieve muscle tension primarily in your middle and upper back.

The elevated backlit waterfall cascades water down your neck and back while adding a breathtaking and soothing ambiance.