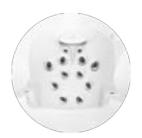

Different muscle groups demand different types of massage action. Versatile Jacuzzi® PowerPro® Jets deliver a range of massages, from robust and stimulating to gentle and rejuvenating, for targeted relief anywhere you need it.

# $\mathsf{MX}$

The original performance therapy jet that started it all

Completely adjustable nozzle with a 60-degree range of focus

Produces bold high volume massage action