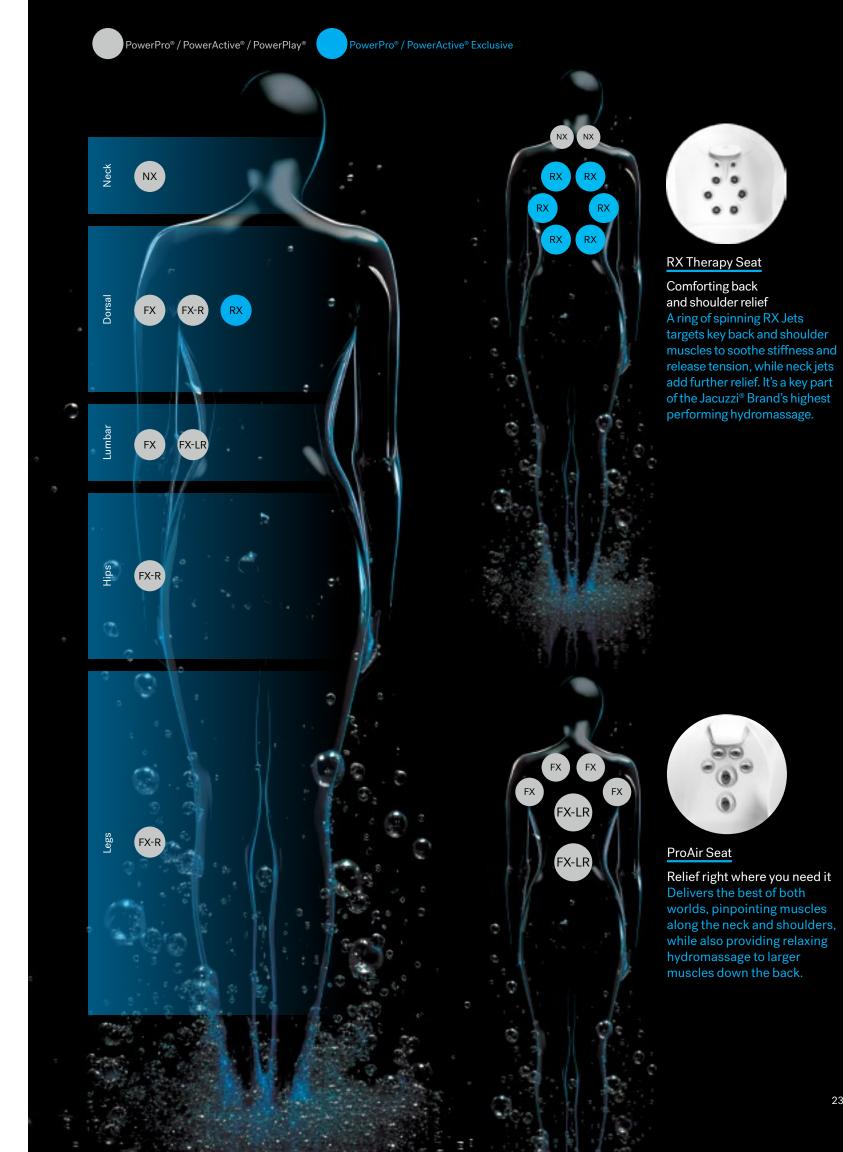

## Designed to Fit You

Jacuzzi® Swim Spas are designed from data on human proportions, ensuring they completely conform to you. Our seats are sculpted with an ergonomic focus to cradle the contours of the body. Specialized Jacuzzi® PowerPro® Jets – recessed for your complete comfort – are thoughtfully positioned to effectively target key muscles.

# Heavy Duty, Light Touch

The perfect balance of air and water - that's Aqualibrium<sup>®</sup>. Jacuzzi<sup>®</sup> PowerPro<sup>®</sup> Jets emphasize 360-degree air induction to provide a unique high-volume, low-pressure massage. These exclusive jets gently deliver a deeper, more intense massage experience.

#### You Do You

Everyone likes their massage a little different. Strategically placed Jacuzzi® jets target specific muscle groups, but the customization is completely up to you. Adjust the flow, intensity, and feel from each jet using individual air controls at every seat. It's the massage that's right for you.

#### **RX** Jet

Emits a powerful, steady pulse for large areas of the back

Relieves tension in the muscles of the middle and upper back

Delivers a full-coverage massage

# FX Jet

Exclusive spiral design focuses on smaller muscle groups

Stimulates pressure points in the shoulders, back, and feet

Drives energetic impact with a spiral flow

#### NX Jet

Targets the neck with a highly focused stream

Massages tension and strain in the sensitive neck area

Move the nozzle to personalize the massage direction

23