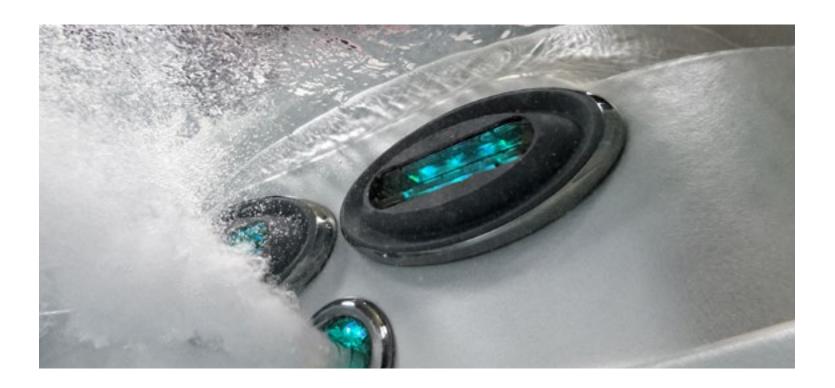

# FX Jet

Exclusive spiral design focuses on smaller muscle groups

Stimulates pressure points in the shoulders, back, and feet

Drives energetic impact with a spiral flow

#### A new frontier in wellness

Jacuzzi is the first and only brand to offer Infrared (IR) and Red Light therapy across a range of wellness products, from swim spas, to hot tubs, to saunas.

The FX-IR Seat combines patented Infrared and Red Light therapy with hydromassage for unmatched rejuvenation.

The therapeutic benefits of hydrotherapy

The rejuvenating power of Infrared

The regenerative qualities of Red Light

All working together deep beneath the skin's surface

Rejuvenation Meets Relaxation

The rejuvenating powers of Infrared and Red Light therapy work together deep beneath the skin's surface to relieve pain, improve range of motion, and help you reach a state of mindfulness.