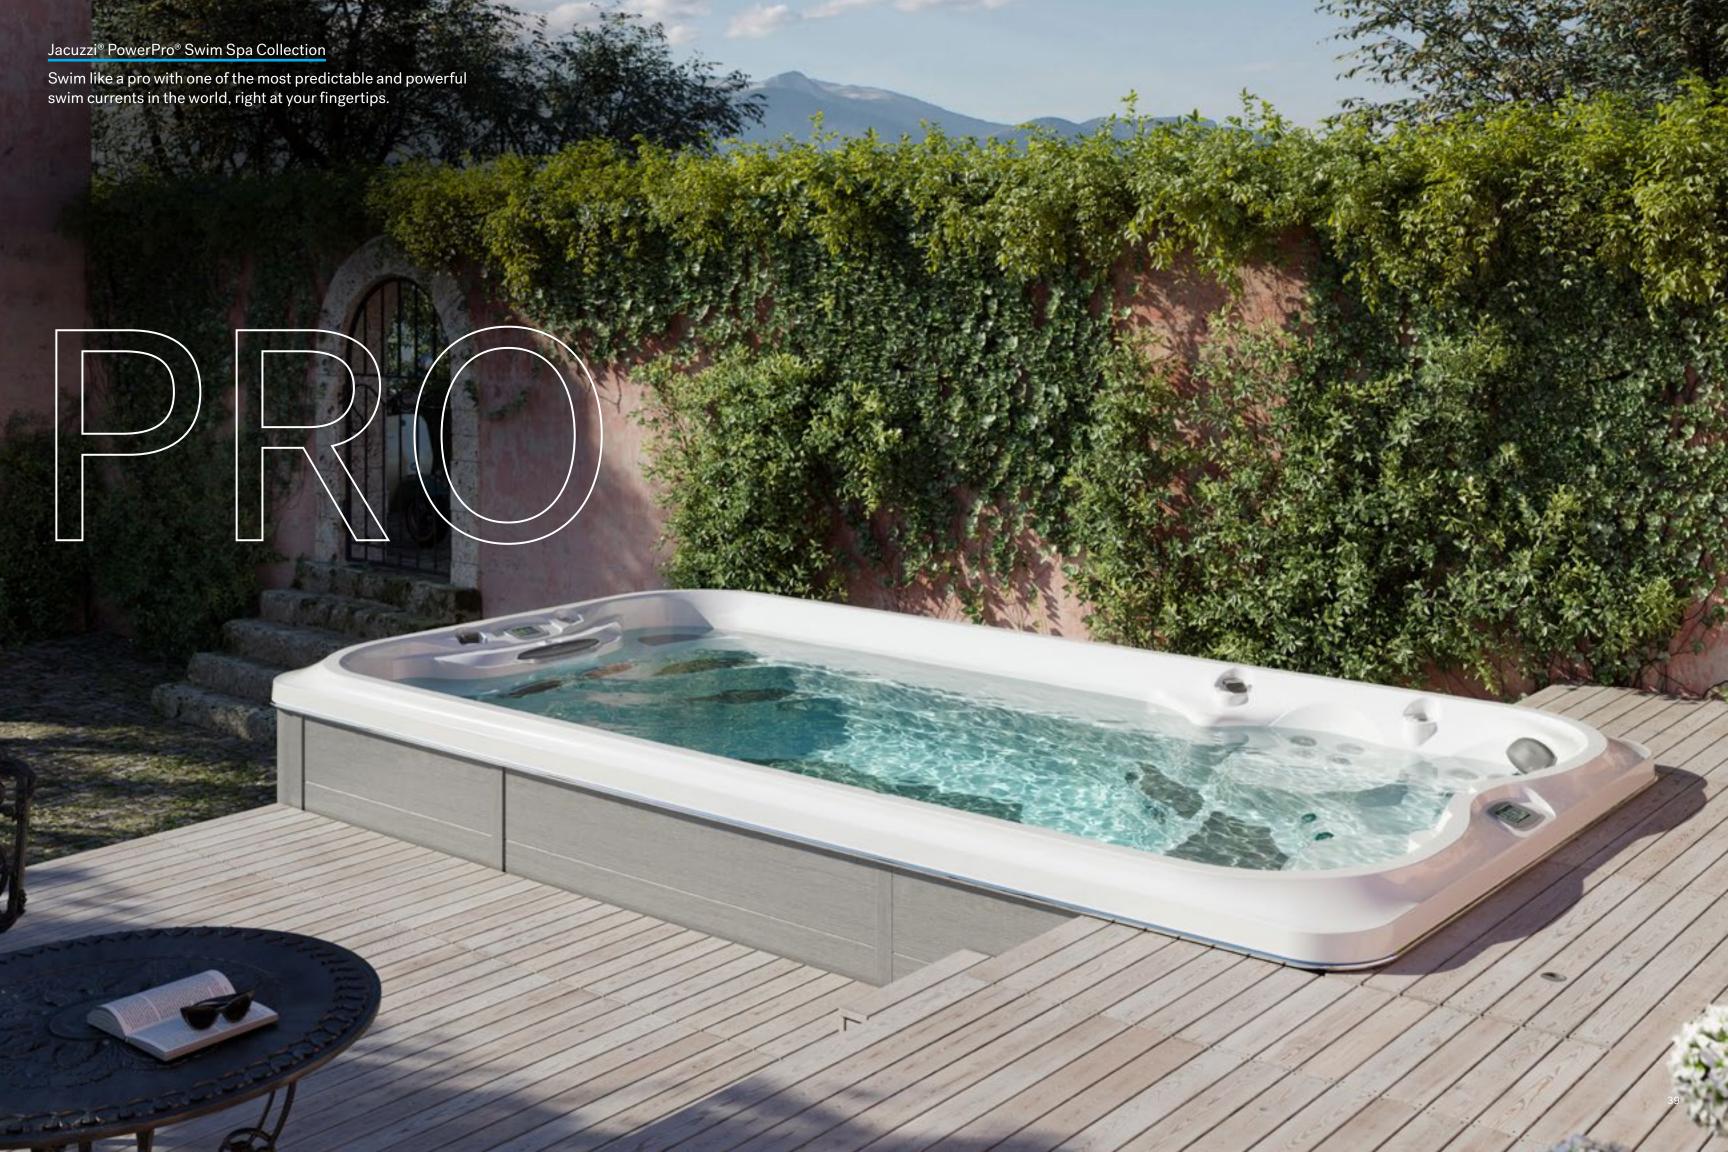

# Your Swim, Your Way

As the originators of jetted-tub hydrotherapy,
Jacuzzi® has mastered the art of jet technology.
We put control and customization at your fingertips,
so you can be fully immersed in your swim.

Jacuzzi® PowerPro® PX Swim Jet

Channels a high volume of water into a concentrated flow

Wide, air-free stream creates the optimal swim lane

Vertical blades evenly distribute water for a predictable swim

Jacuzzi® PowerActive® AX Swim Jet

Adjust the flow and direction to personalize your swim

Contoured oval jets flatten the current to improve swim quality

Generates a shoulder-width swim lane

Jacuzzi® PowerPlay® CX Swim Jet

Classic round jet for fun and fitness

#### SteadySwim® Buoyancy Jet

Turn on buoyancy-assist to help your body stay afloat

Elevates your body into the proper swimming position

Optional air creates fun rapids (perfect for boogey boarding)