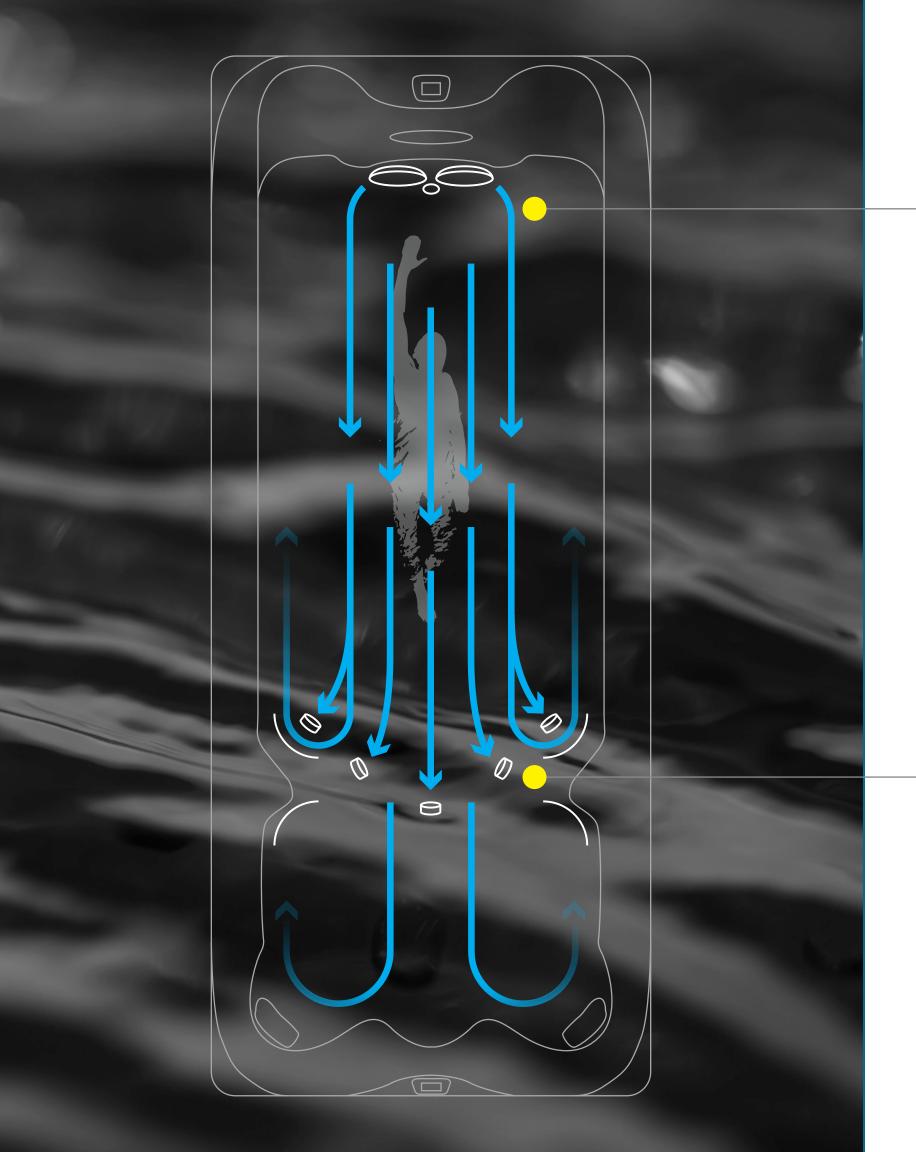

#### Synchronized Swim Jets

Control the water's spinning motion while accelerating the speed of the current without using air, creating a smooth, low turbulent current. The SteadySwim® Buoyancy Jet\* adds just the right amount of lift under your body, keeping you perfectly elevated during your swim.

#### Powerful Pumps

Push a high-volume of water through oversized plumbing to deliver the maximum amount of water evenly to both swim jets, for a wide and powerful swim lane.

#### Aquatic WaveBreaker™ Design

Includes two unique contours that work with the suctions at the back of the swim spa to reduce reflective waves, so you can easily stay in your swim lane.

\*Varies by collection 13

# Aquatic WaveBreaker™ Design

Prevents reflective waves for consistently smoother water