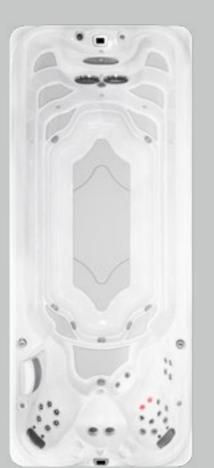

# Standard Features

Jacuzzi® PowerPro® PX Swim Jets

SteadySwim® Buoyancy Jet Swim Selector Current Control FORM Smart Swim Goggles Jacuzzi<sup>®</sup> Exclusive IR + Red Light Therapy Jacuzzi® PowerPro® Massage Jets Jacuzzi® PowerPro® RX Jets Illuminated Waterfall Adjustable Headrests Soft Stride Mat 4-Stage Filtration ClearRay Active Oxygen® System Galvanized Steel Frame ProFinish® Cabinetry Premium LED Lighting **Exterior Corner Lighting** Status Indicator Light Illuminated Touch Screen Control Heat Pump Ready **Tether Cord** 

#### **Optional Features**

SmartTub® System Solid State Frame Only - No Cabinet 48" Exercise Bar 2nd Auxiliary 3 kw Heater

41