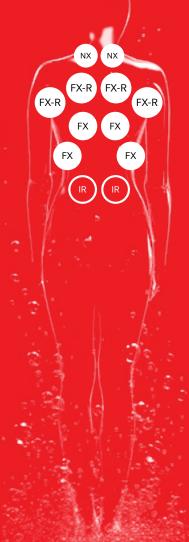

#### A new frontier in wellness

Jacuzzi is the first and only brand to offer Infrared (IR) and Red Light therapy across a range of wellness products, from swim spas, to hot tubs, to saunas.

The FX-IR Seat combines patented Infrared and Red Light therapy with hydromassage for unmatched rejuvenation.

The therapeutic benefits of hydrotherapy

The rejuvenating power of Infrared

The regenerative qualities of Red Light

All working together deep beneath the skin's surface

Rejuvenation Meets Relaxation

The rejuvenating powers of Infrared and Red Light therapy work together deep beneath the skin's surface to relieve pain, improve range of motion, and help you reach a state of mindfulness.