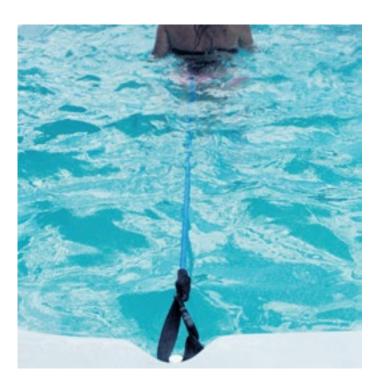

#### **Tether Cord**

Our swim spas include a tether cord that can be attached to your waist when swimming to help maintain your position. Resistance can also be increased for a more intense workout.