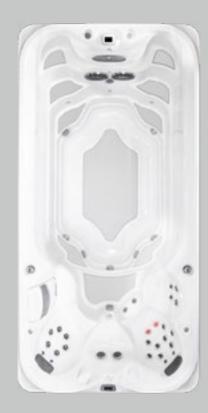

# Standard Features

SteadySwim® Buoyancy Jet Jacuzzi® Exclusive IR + Red Light Therapy Jacuzzi® PowerPro® Massage Jets Jacuzzi® PowerPro® RX Jets Illuminated Waterfall Adjustable Headrests Soft Stride Mat 4-Stage Filtration ClearRay Active Oxygen® System Galvanized Steel Frame ProFinish® Cabinetry Premium LED Lighting Exterior Corner Lighting Status Indicator Light Illuminated Touch Screen Control Heat Pump Ready Tether Cord

#### **Optional Features**

FORM Smart Swim Goggles SmartTub® System Solid State Frame Only - No Cabinet 48" Exercise Bar 2nd Auxiliary 3 kw Heater

45