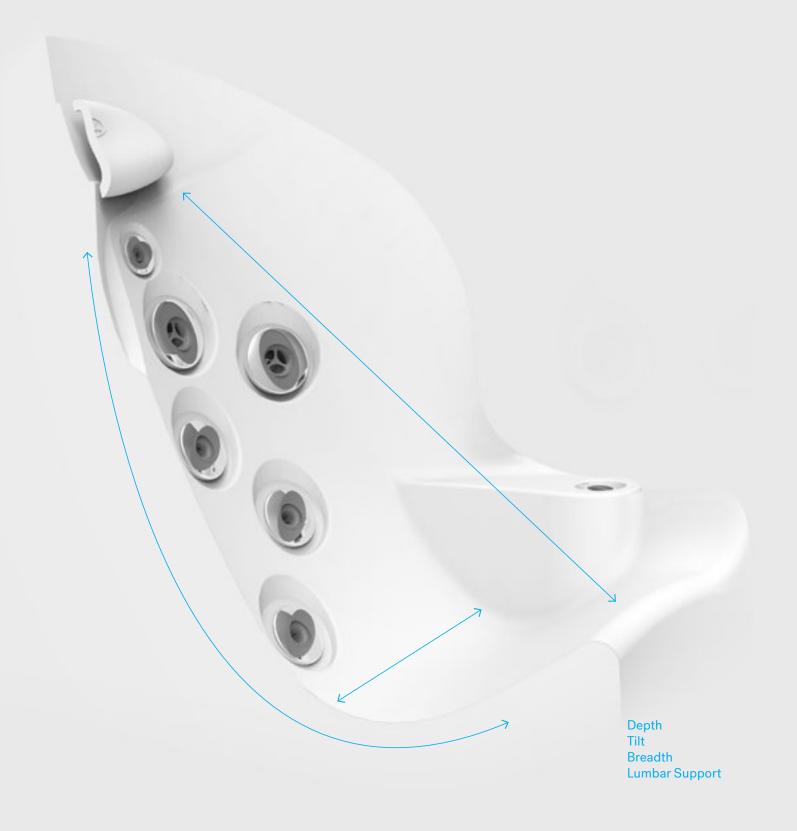

## Designed to Fit You

Jacuzzi® Swim Spas are designed from data on human proportions, ensuring they completely conform to you. Our seats are sculpted with an ergonomic focus to cradle the contours of the body. Specialized Jacuzzi® PowerPro® Jets – recessed for your complete comfort – are thoughtfully positioned to effectively target key muscles.

#### **RX** Jet

Emits a powerful, steady pulse for large areas of the back

Relieves tension in the muscles of the middle and upper back

Delivers a full-coverage massage

# FX Jet

Exclusive spiral design focuses on smaller muscle groups

Stimulates pressure points in the shoulders, back, and feet

Drives energetic impact with a spiral flow

#### NX Jet

Targets the neck with a highly focused stream

Massages tension and strain in the sensitive neck area

Move the nozzle to personalize the massage direction

23