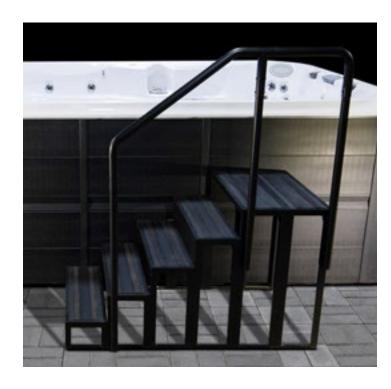

#### Versastep™

Get into and out of your Jacuzzi® Swim Spa with ease using the long-lasting and weather-resistant Versastep $^{\text{TM}}$ .

10.5 hp

Model

Swim Area Electrical Inches Inches 240VAC 60Hz 148 220x92x53 50A/60A