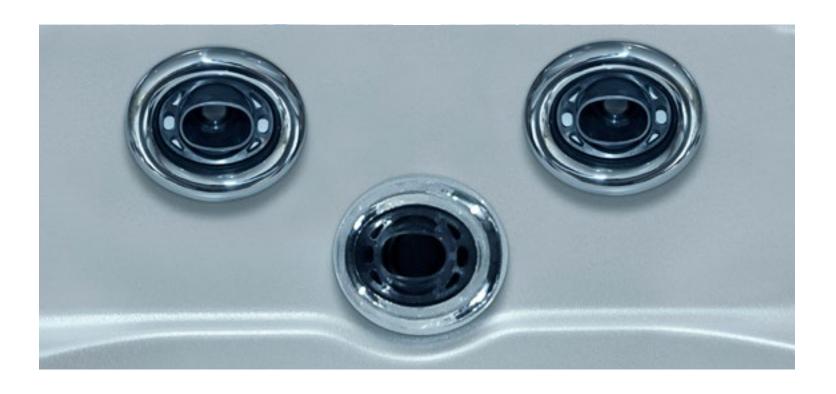

# Heavy Duty, Light Touch

The perfect balance of air and water - that's Aqualibrium<sup>®</sup>. Jacuzzi<sup>®</sup> PowerPro<sup>®</sup> Jets emphasize 360-degree air induction to provide a unique high-volume, low-pressure massage. These exclusive jets gently deliver a deeper, more intense massage experience.

#### You Do You

Everyone likes their massage a little different. Strategically placed Jacuzzi® jets target specific muscle groups, but the customization is completely up to you. Adjust the flow, intensity, and feel from each jet using individual air controls at every seat. It's the massage that's right for you.

#### **RX** Jet

Emits a powerful, steady pulse for large areas of the back

Relieves tension in the muscles of the middle and upper back

Delivers a full-coverage massage

# FX Jet

Exclusive spiral design focuses on smaller muscle groups

Stimulates pressure points in the shoulders, back, and feet

Drives energetic impact with a spiral flow

#### NX Jet

Targets the neck with a highly focused stream

Massages tension and strain in the sensitive neck area

Move the nozzle to personalize the massage direction

23