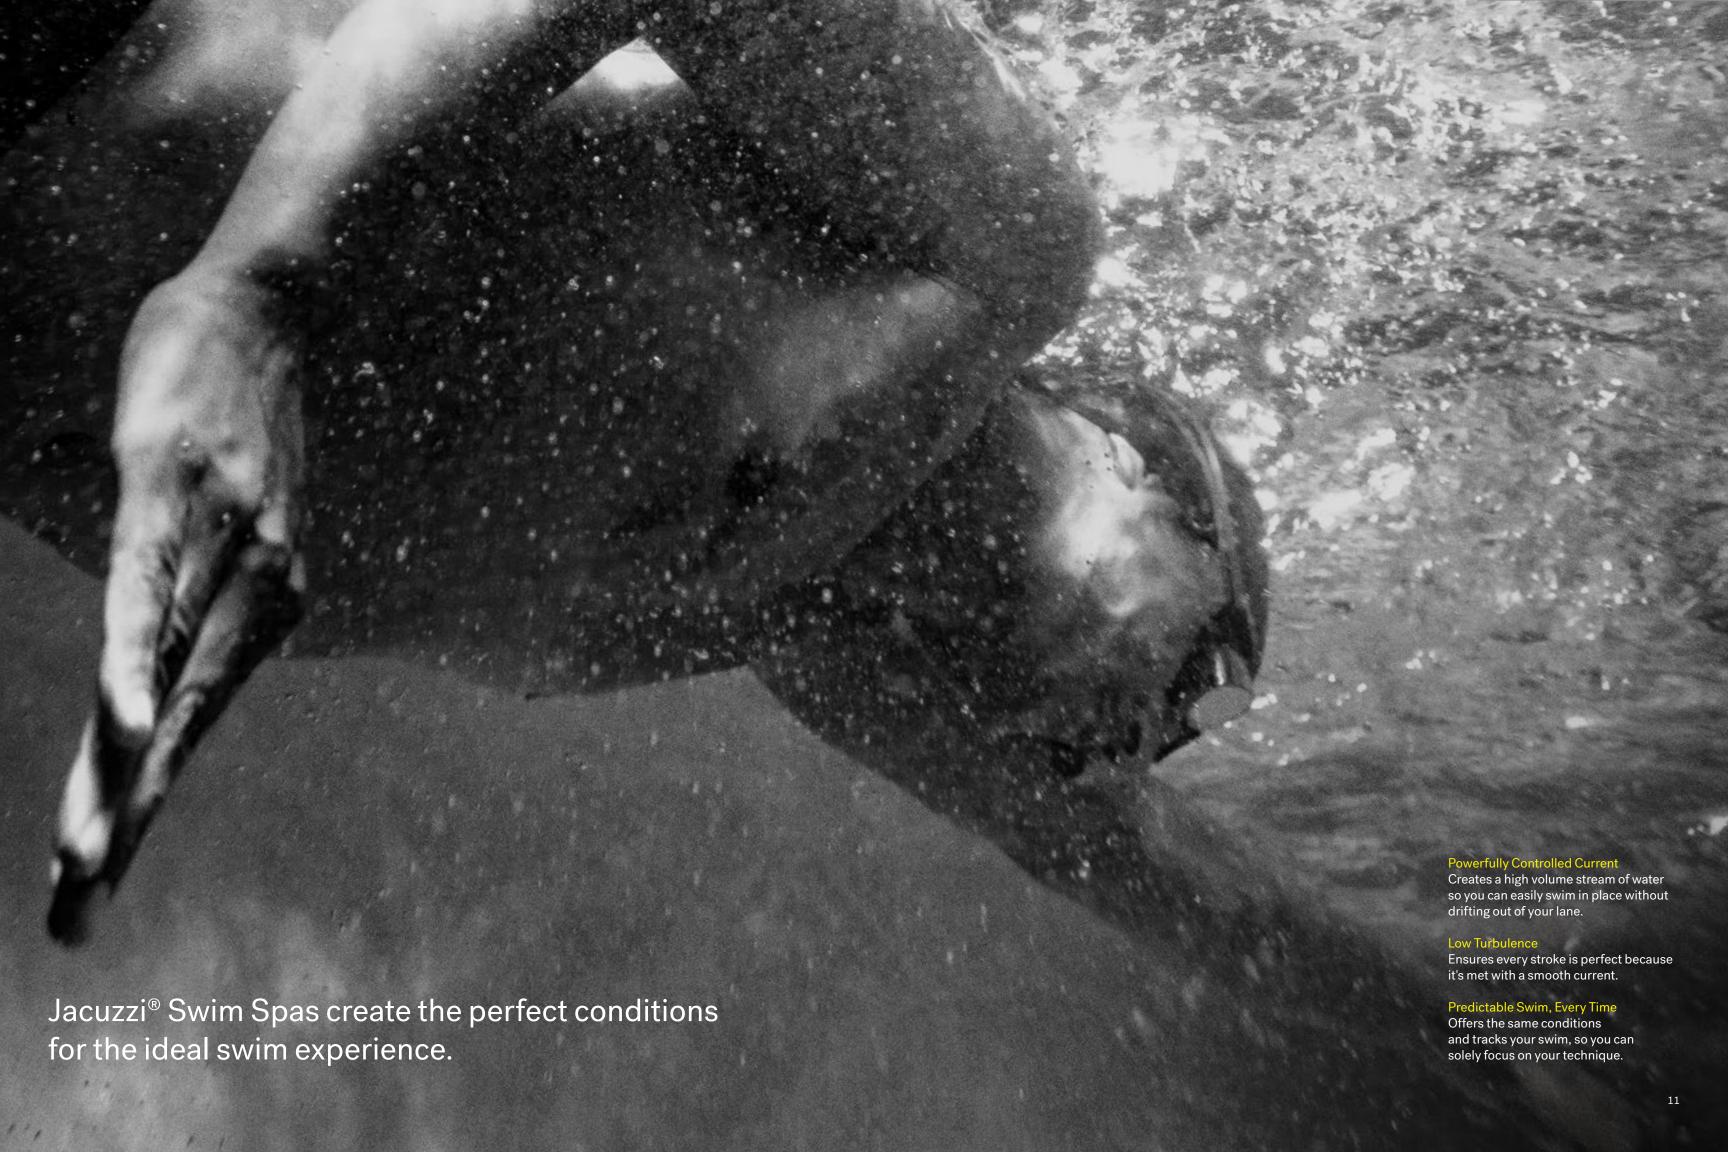

### The Perfect Swim

High-performance Jacuzzi® Swim Spas are the result of decades of expertise in moving water, leveraging innovative technology and exercise physiology to deliver an amazing and precise swim every single time.

#### Synchronized Swim Jets

Control the water's spinning motion while accelerating the speed of the current without using air, creating a smooth, low turbulent current. The SteadySwim® Buoyancy Jet\* adds just the right amount of lift under your body, keeping you perfectly elevated during your swim.

#### Powerful Pumps

Push a high-volume of water through oversized plumbing to deliver the maximum amount of water evenly to both swim jets, for a wide and powerful swim lane.

#### Intuitive Speed Settings

Can be adjusted to your pace, from a warm-up to an intense swim. It's completely customized control at your fingertips.