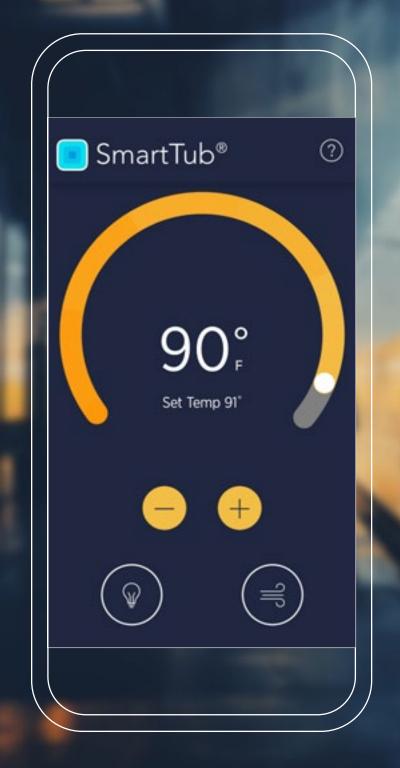

### Durable ProPolymer™ Base

Eases installation, is impervious to the elements, and resists moisture

Our patented, industry-first SmartTub® System provides remote monitoring and control through phones, smart devices, and Siri® and Alexa® wearables anywhere in the world.\* All with software updates and a cellular connection that's simpler and more reliable than Wi-Fi alone. Enjoyment made easy.

#### **Energy Savings**

The SmartTub® System is Heat Pump Ready, detecting the presence of an installed heat pump and enabling convenient control of your heating and cooling preferences.

#### Convenience

Track energy usage reports, pair with smart devices, and enjoy new features updated automatically.

#### **Full Control**

Adjust temperature, jets, and lights, and lock down your swim spa to prevent usage, whether home or away.

#### Peace of Mind

**Q** Working Properly

Needs Attention

The SmartTub® system sends automatic alerts to you and your dealer if your swim spa needs attention, such as for power outages, freezing, or overheating.