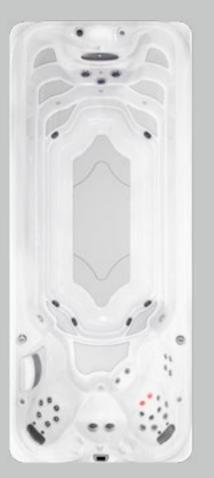

#### The Best Performance

Whether you're a novice swimmer or a seasoned triathlete, Jacuzzi® PowerPro® PX Jets deliver a completely customized swim current. The buoyancy jet provides essential support, ensuring balance in the water whenever you need it.

#### Your Preferred Swim

Set your swim speed or choose from preprogrammed workouts using the convenient Swim Selector Control. When it's time to unwind, you'll find the hydrotherapy control within reach of each of the therapy seats.

#### Acrylic Options

Porcelain

Platinum

Silver Pearl

#### ProFinish® Cabinetry

Brushed Gray

# Standard Features

Jacuzzi® PowerPro® PX Swim Jets

SteadySwim® Buoyancy Jet Swim Selector Current Control FORM Smart Swim Goggles Jacuzzi<sup>®</sup> Exclusive IR + Red Light Therapy Jacuzzi® PowerPro® Massage Jets Jacuzzi® PowerPro® RX Jets Illuminated Waterfall Adjustable Headrests Soft Stride Mat 4-Stage Filtration ClearRay Active Oxygen® System Galvanized Steel Frame ProFinish® Cabinetry Premium LED Lighting **Exterior Corner Lighting** Status Indicator Light Illuminated Touch Screen Control Heat Pump Ready **Tether Cord** 