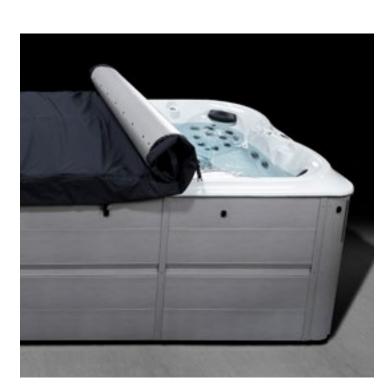

#### Rollaway Cover

Our next generation of swim spa covers are energy efficient, and also roll back effortlessly by just one person.