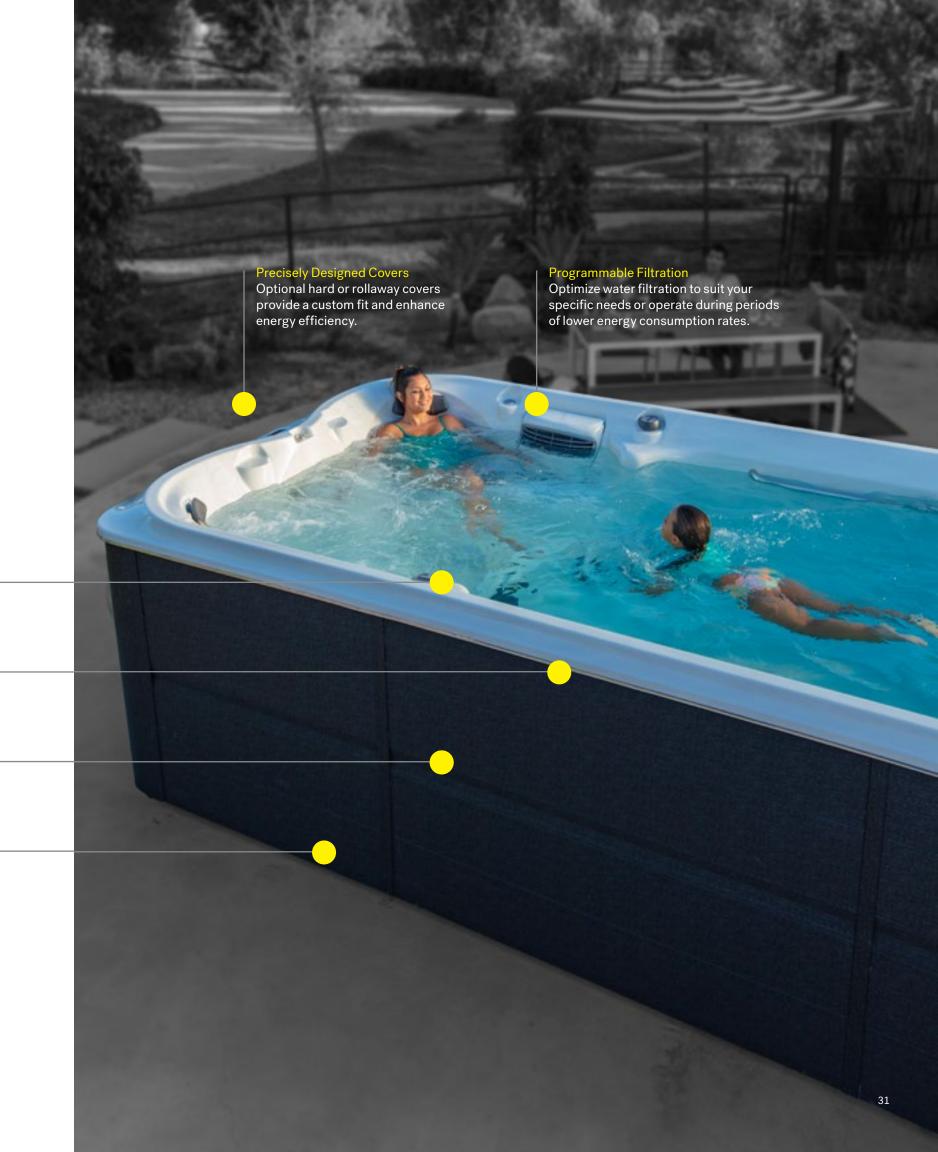

# Proven Durability, Strength, and Performance

It's reassuring to know that your high-performance Jacuzzi® Swim Spa is made from durable materials and will run reliably for years to come, with very little maintenance. Just get in, swim, and relax.

# Aquatic WaveBreaker™ Design

Prevents reflective waves for consistently smoother water

### Galvanized Steel Frame

Designed to increase durability and structural support

### Superior Foam Insulation

Retains heat, absorbs noise, and supports plumbing

### Durable ProPolymer™ Base

Eases installation, is impervious to the elements, and resists moisture

Our patented, industry-first SmartTub® System provides remote monitoring and control through phones, smart devices, and Siri® and Alexa® wearables anywhere in the world.\* All with software updates and a cellular connection that's simpler and more reliable than Wi-Fi alone. Enjoyment made easy.