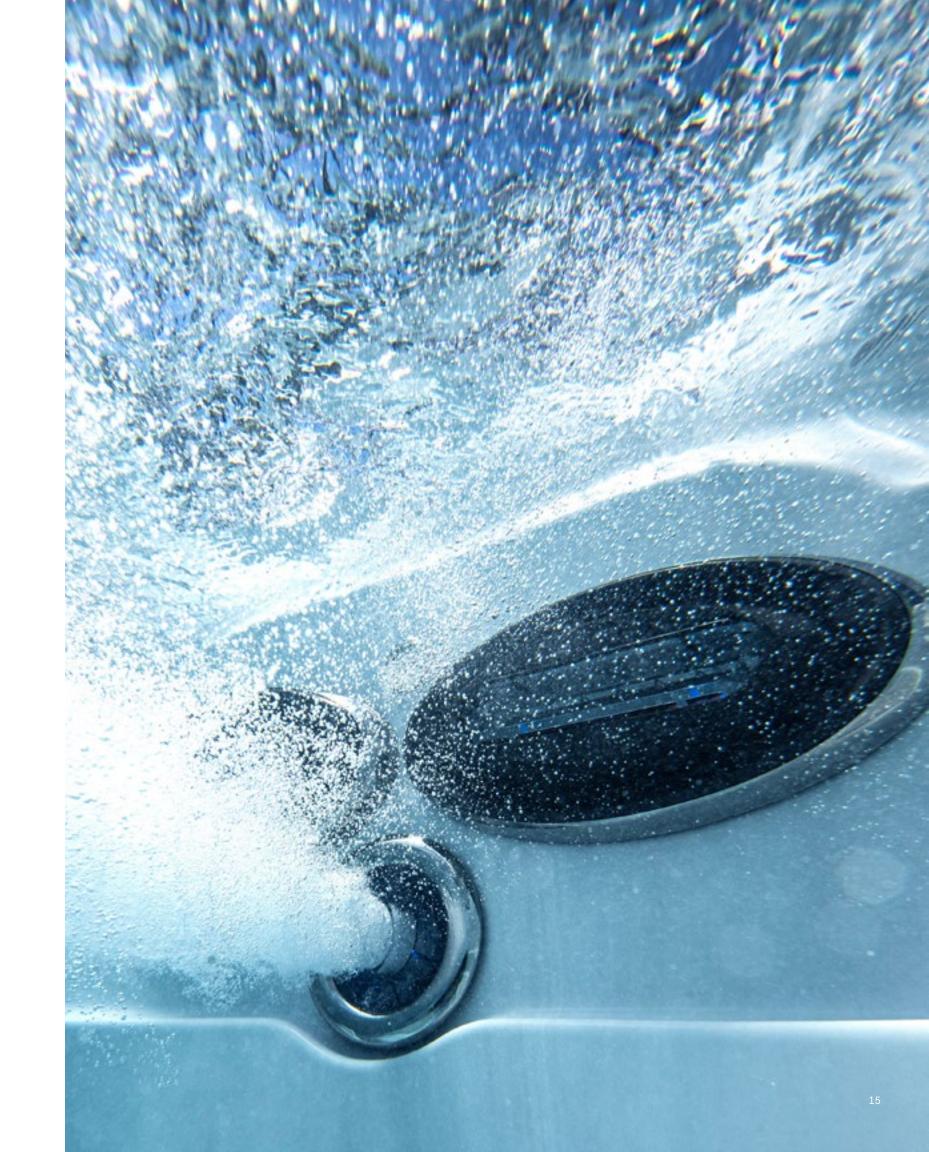

#### Synchronized Swim Jets

Control the water's spinning motion while accelerating the speed of the current without using air, creating a smooth, low turbulent current. The SteadySwim® Buoyancy Jet\* adds just the right amount of lift under your body, keeping you perfectly elevated during your swim.

#### SteadySwim® Buoyancy Jet

Turn on buoyancy-assist to help your body stay afloat

Elevates your body into the proper swimming position

Optional air creates fun rapids (perfect for boogey boarding)