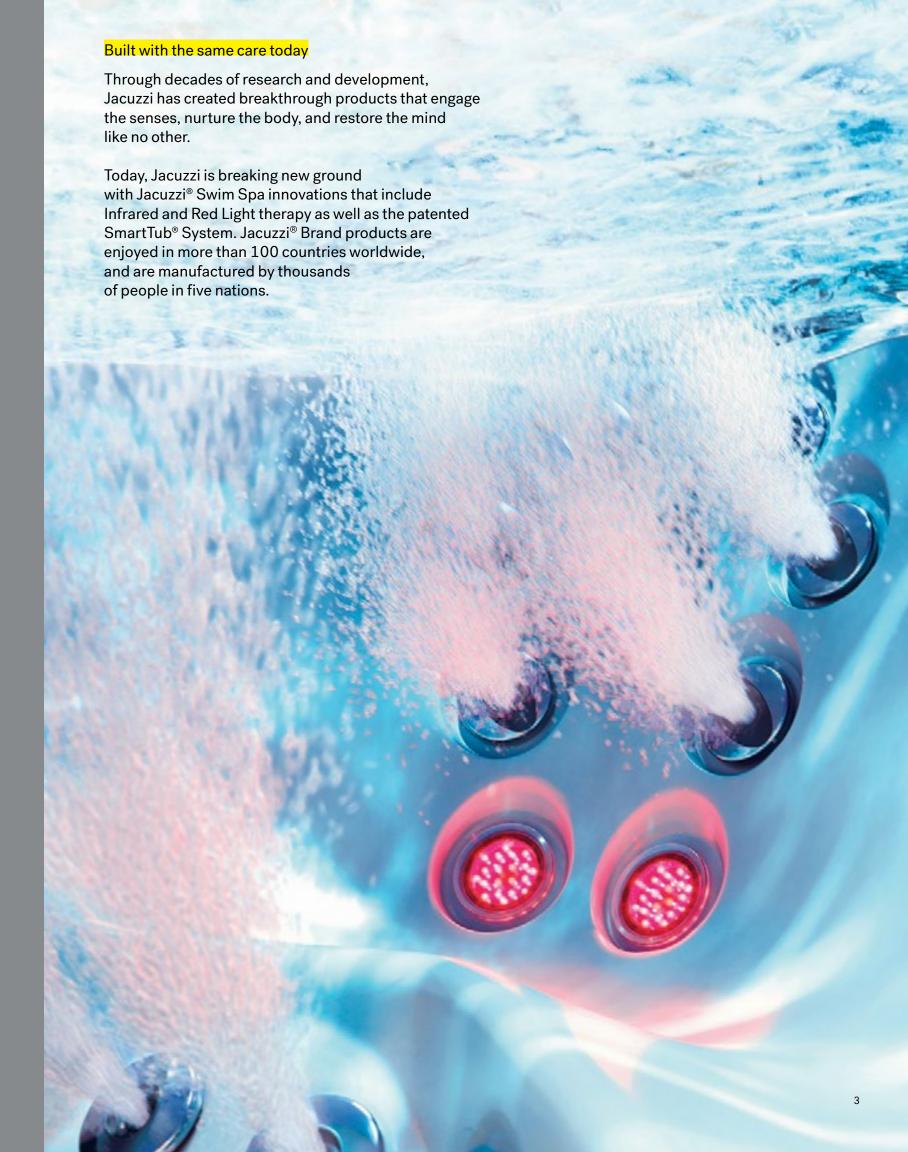

# Innovation born out of love

When two-year-old Ken Jacuzzi was diagnosed with rheumatoid arthritis, his father invented the world's first at-home pump to provide pain-relieving hydromassage. Since then, Jacuzzi has continued to bring the therapeutic benefits of moving water into homes around the world.

#### A new frontier in wellness

Jacuzzi is the first and only brand to offer Infrared (IR) and Red Light therapy across a range of wellness products, from swim spas, to hot tubs, to saunas.

The FX-IR Seat combines patented Infrared and Red Light therapy with hydromassage for unmatched rejuvenation.

The therapeutic benefits of hydrotherapy

The rejuvenating power of Infrared

The regenerative qualities of Red Light

All working together deep beneath the skin's surface

Rejuvenation Meets Relaxation

The rejuvenating powers of Infrared and Red Light therapy work together deep beneath the skin's surface to relieve pain, improve range of motion, and help you reach a state of mindfulness.