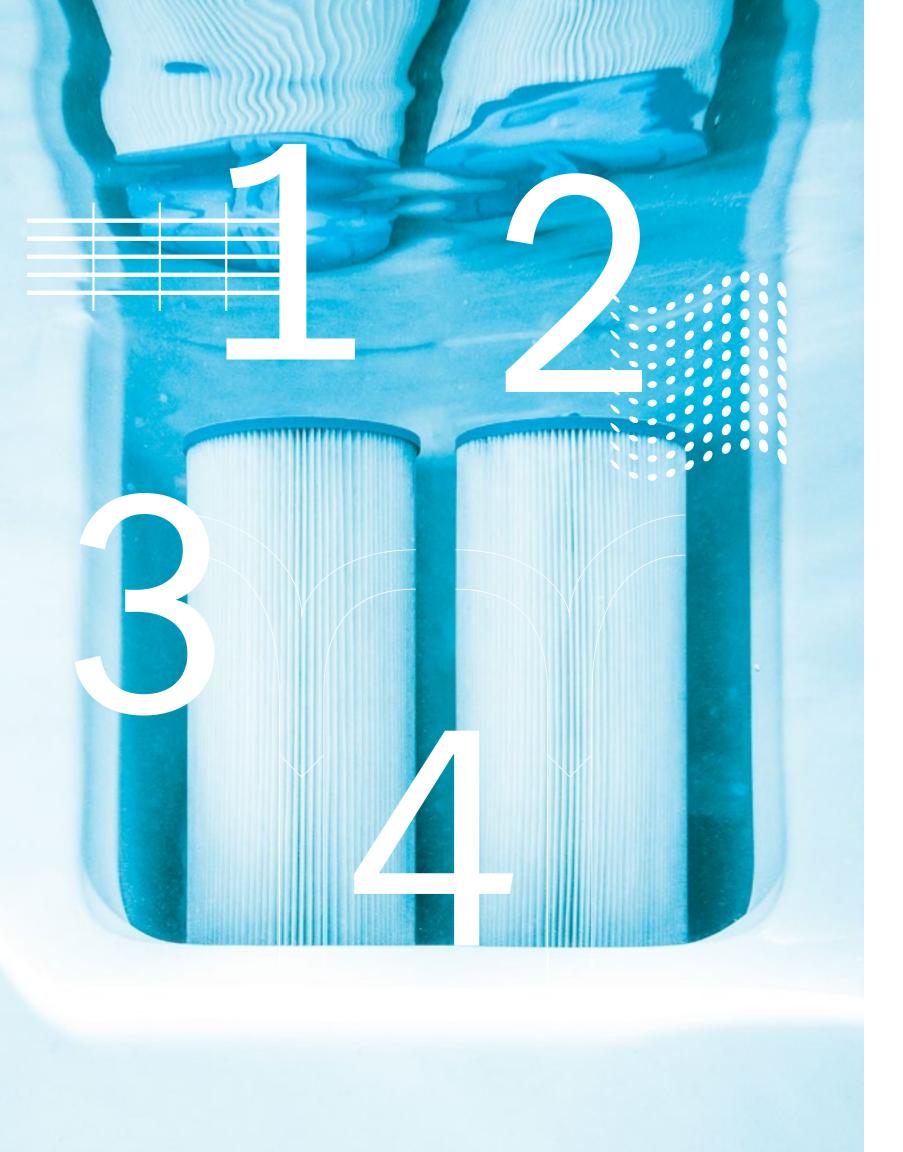

# 4-Stage\*\* Filtration Process

#### Stages 1 and 2

The skimmer and unique mesh ProCatch® bag work together to clean the water surface and trap large debris for easy removal.

#### Stages 3 and 4

This exclusive system features 2 60 sq ft ProClear® filters connected directly to a ProStream® pump that filters an incredible 35 gallons per minute, giving you clean water faster.

ClearRay Active Oxygen® System is standard on all Jacuzzi® PowerPro® and PowerActive® models.