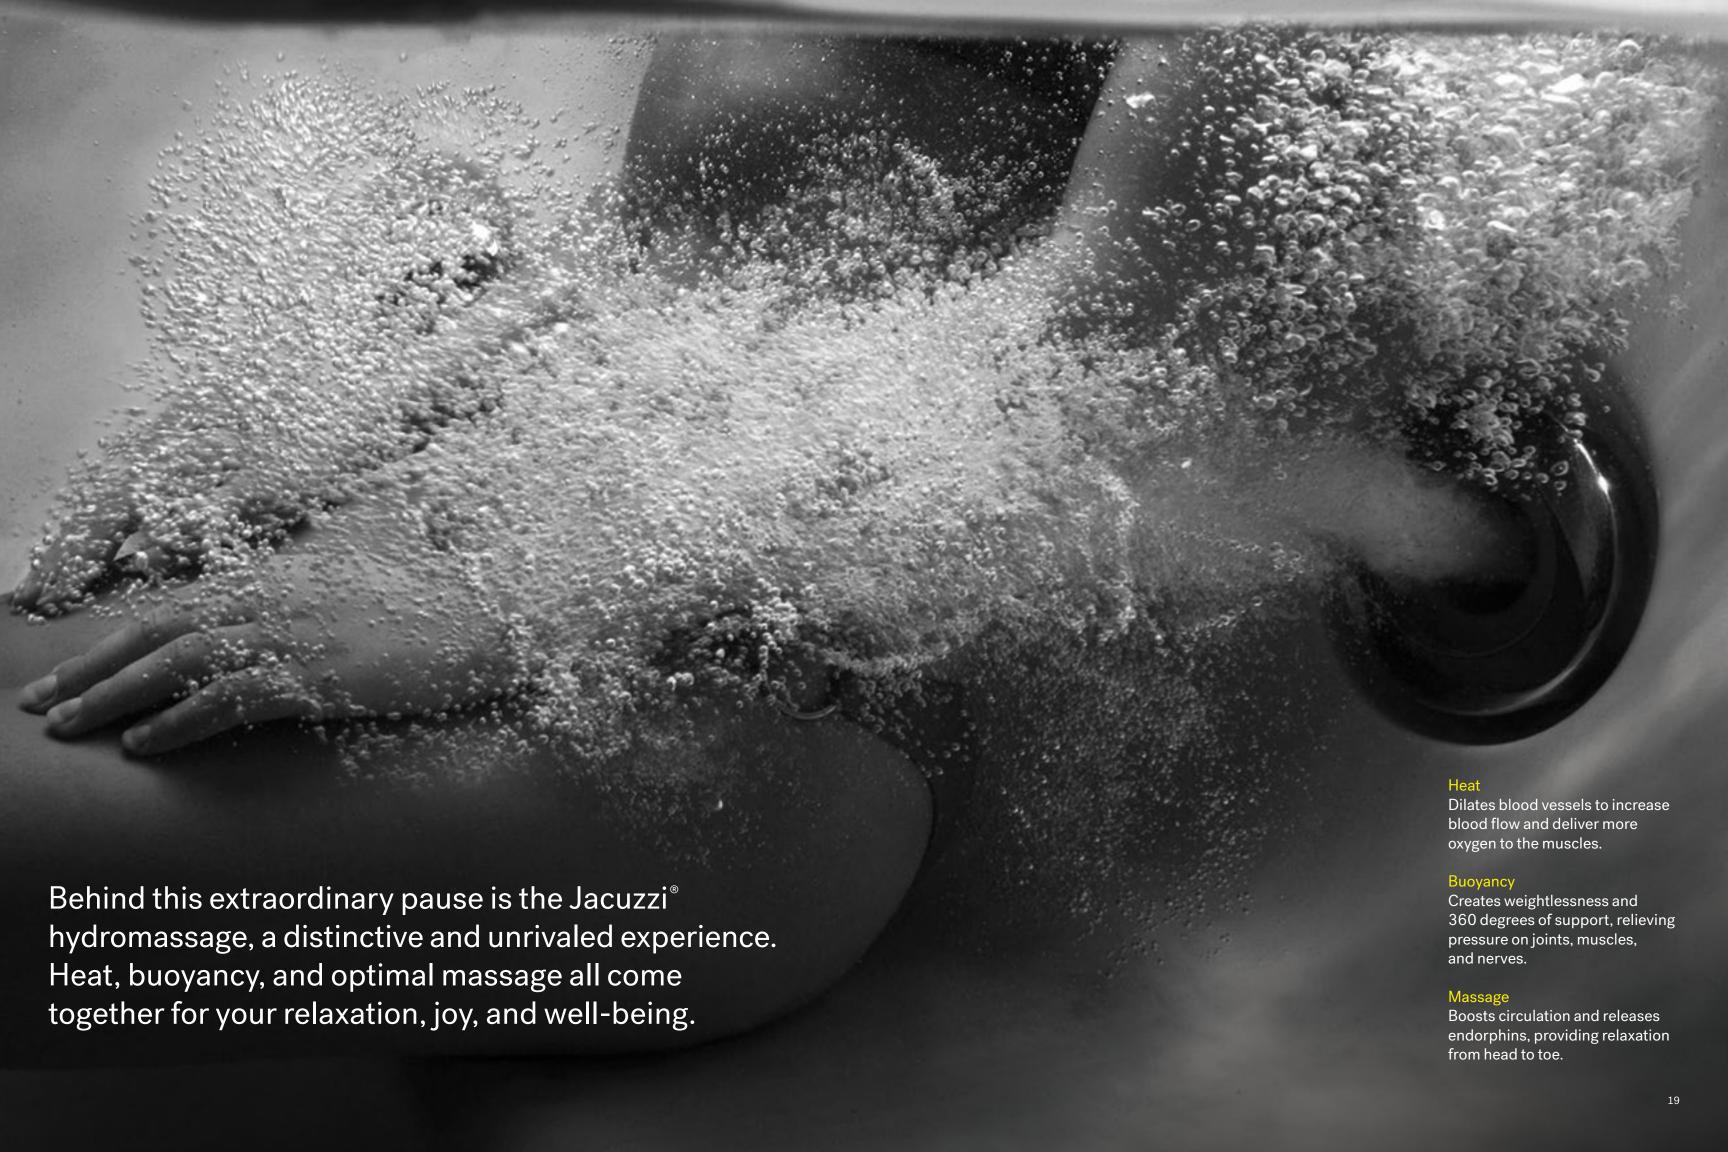

# Heavy Duty, Light Touch

The perfect balance of air and water - that's Aqualibrium<sup>®</sup>. Jacuzzi<sup>®</sup> PowerPro<sup>®</sup> Jets emphasize 360-degree air induction to provide a unique high-volume, low-pressure massage. These exclusive jets gently deliver a deeper, more intense massage experience.

#### You Do You

Everyone likes their massage a little different. Strategically placed Jacuzzi® jets target specific muscle groups, but the customization is completely up to you. Adjust the flow, intensity, and feel from each jet using individual air controls at every seat. It's the massage that's right for you.

#### Hydromassage

Jet pressure delivers varied