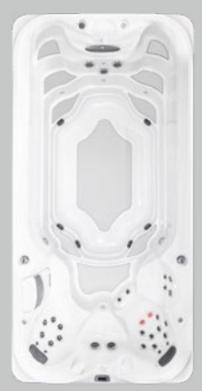

#### Smooth and Wide Current

Jacuzzi® PowerActive® AX Swim Jets deliver a smooth current that's wider than your shoulders to provide ample space for swimming and exercise.

#### **Convenient Control**

Use the touch-screen control to customize your experience, from hydrotherapy and lighting to turning on the swim jets.

#### Acrylic Options

Porcelain

Platinum

Silver Pearl

#### ProFinish® Cabinetry

Brushed Gray

# Standard Features

SteadySwim® Buoyancy Jet Jacuzzi® Exclusive IR + Red Light Therapy Jacuzzi® PowerPro® Massage Jets Jacuzzi® PowerPro® RX Jets Illuminated Waterfall Adjustable Headrests Soft Stride Mat 4-Stage Filtration ClearRay Active Oxygen® System Galvanized Steel Frame ProFinish® Cabinetry Premium LED Lighting Exterior Corner Lighting Status Indicator Light Illuminated Touch Screen Control Heat Pump Ready Tether Cord