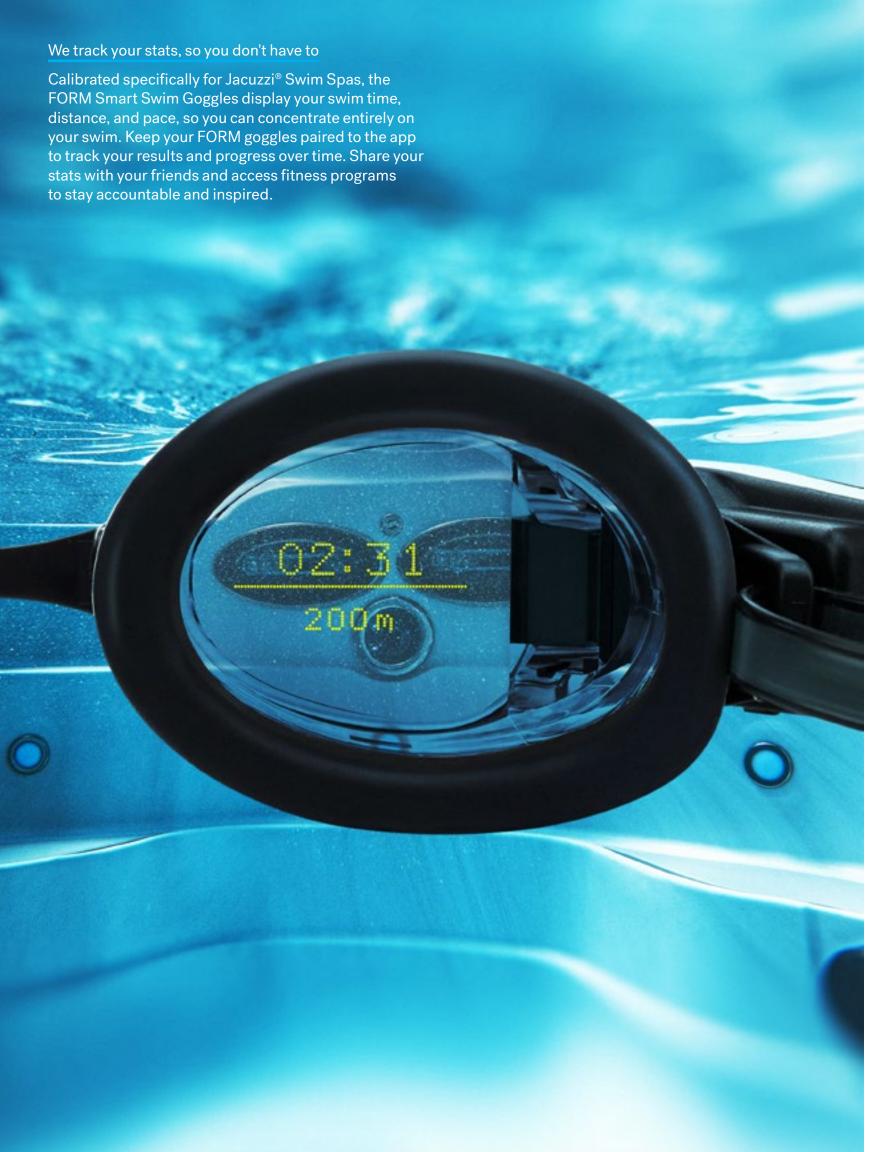

#### **FORM Smart Swim Goggles**

Display real-time metrics in the lens during your swim while syncing to the app to track and measure progress toward your goals.