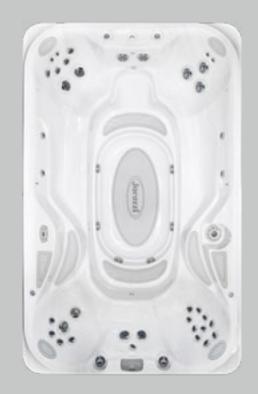

Jacuzzi® PowerPro® PX Swim Jet

Channels a high volume of water into a concentrated flow

Wide, air-free stream creates the optimal swim lane

Vertical blades evenly distribute water for a predictable swim

Jacuzzi® PowerActive® AX Swim Jet

Adjust the flow and direction to personalize your swim

Contoured oval jets flatten the current to improve swim quality

Generates a shoulder-width swim lane

Jacuzzi® PowerPlay® CX Swim Jet

Classic round jet for fun and fitness

#### SteadySwim® Buoyancy Jet

Turn on buoyancy-assist to help your body stay afloat

Elevates your body into the proper swimming position

Optional air creates fun rapids (perfect for boogey boarding)