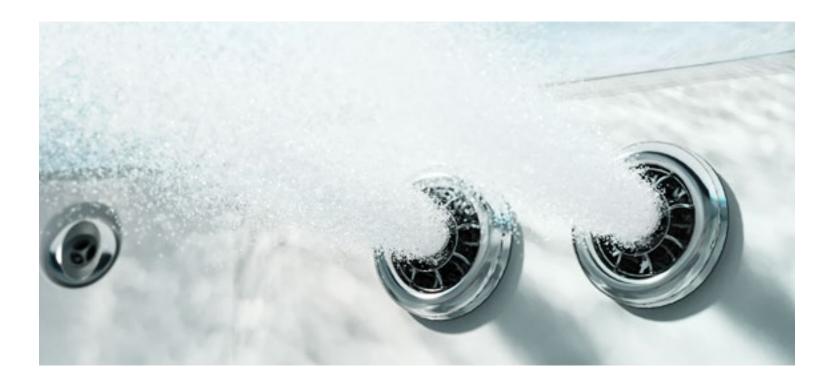

# Clean\* water with less effort

Our exclusive ClearRay Active Oxygen® System uses air and light to produce clean\* water, which means fewer chemicals. This advanced oxygen process is available on all our models to keep water clean\* longer. With Active Oxygen®, it cleans\* more so you clean less.

#### Stages 1 and 2

The skimmer and unique mesh ProCatch® bag work together to clean the water surface and trap large debris for easy removal.

#### Stages 3 and 4

This exclusive system features 2 60 sq ft ProClear® filters connected directly to a ProStream® pump that filters an incredible 35 gallons per minute, giving you clean water faster.

ClearRay Active Oxygen® System is standard on all Jacuzzi® PowerPro® and PowerActive® models.