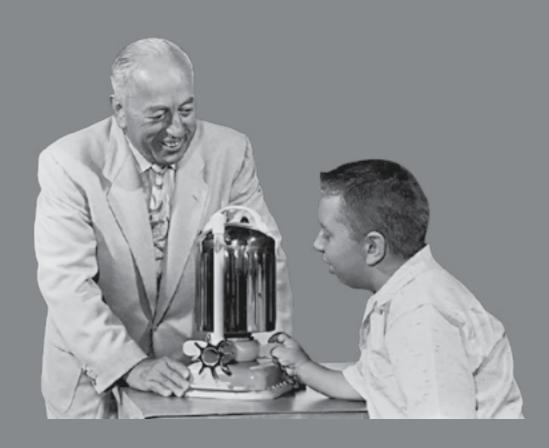

# Innovation born out of love

When two-year-old Ken Jacuzzi was diagnosed with rheumatoid arthritis, his father invented the world's first at-home pump to provide pain-relieving hydromassage. Since then, Jacuzzi has continued to bring the therapeutic benefits of moving water into homes around the world.